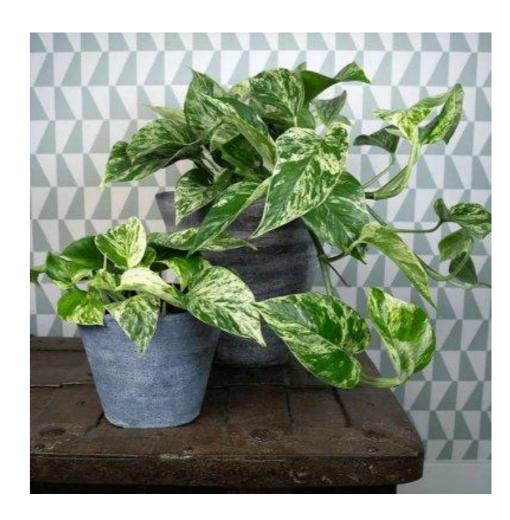

Epipremnum 'Golden Pothos'

Recommended pot size: 9-21 cm (3-9"). Availability: As URC all year around

Epipremnum 'Marble Queen'

Recommended pot size: 9-21 cm (3-9"). Availability: As URC all year around