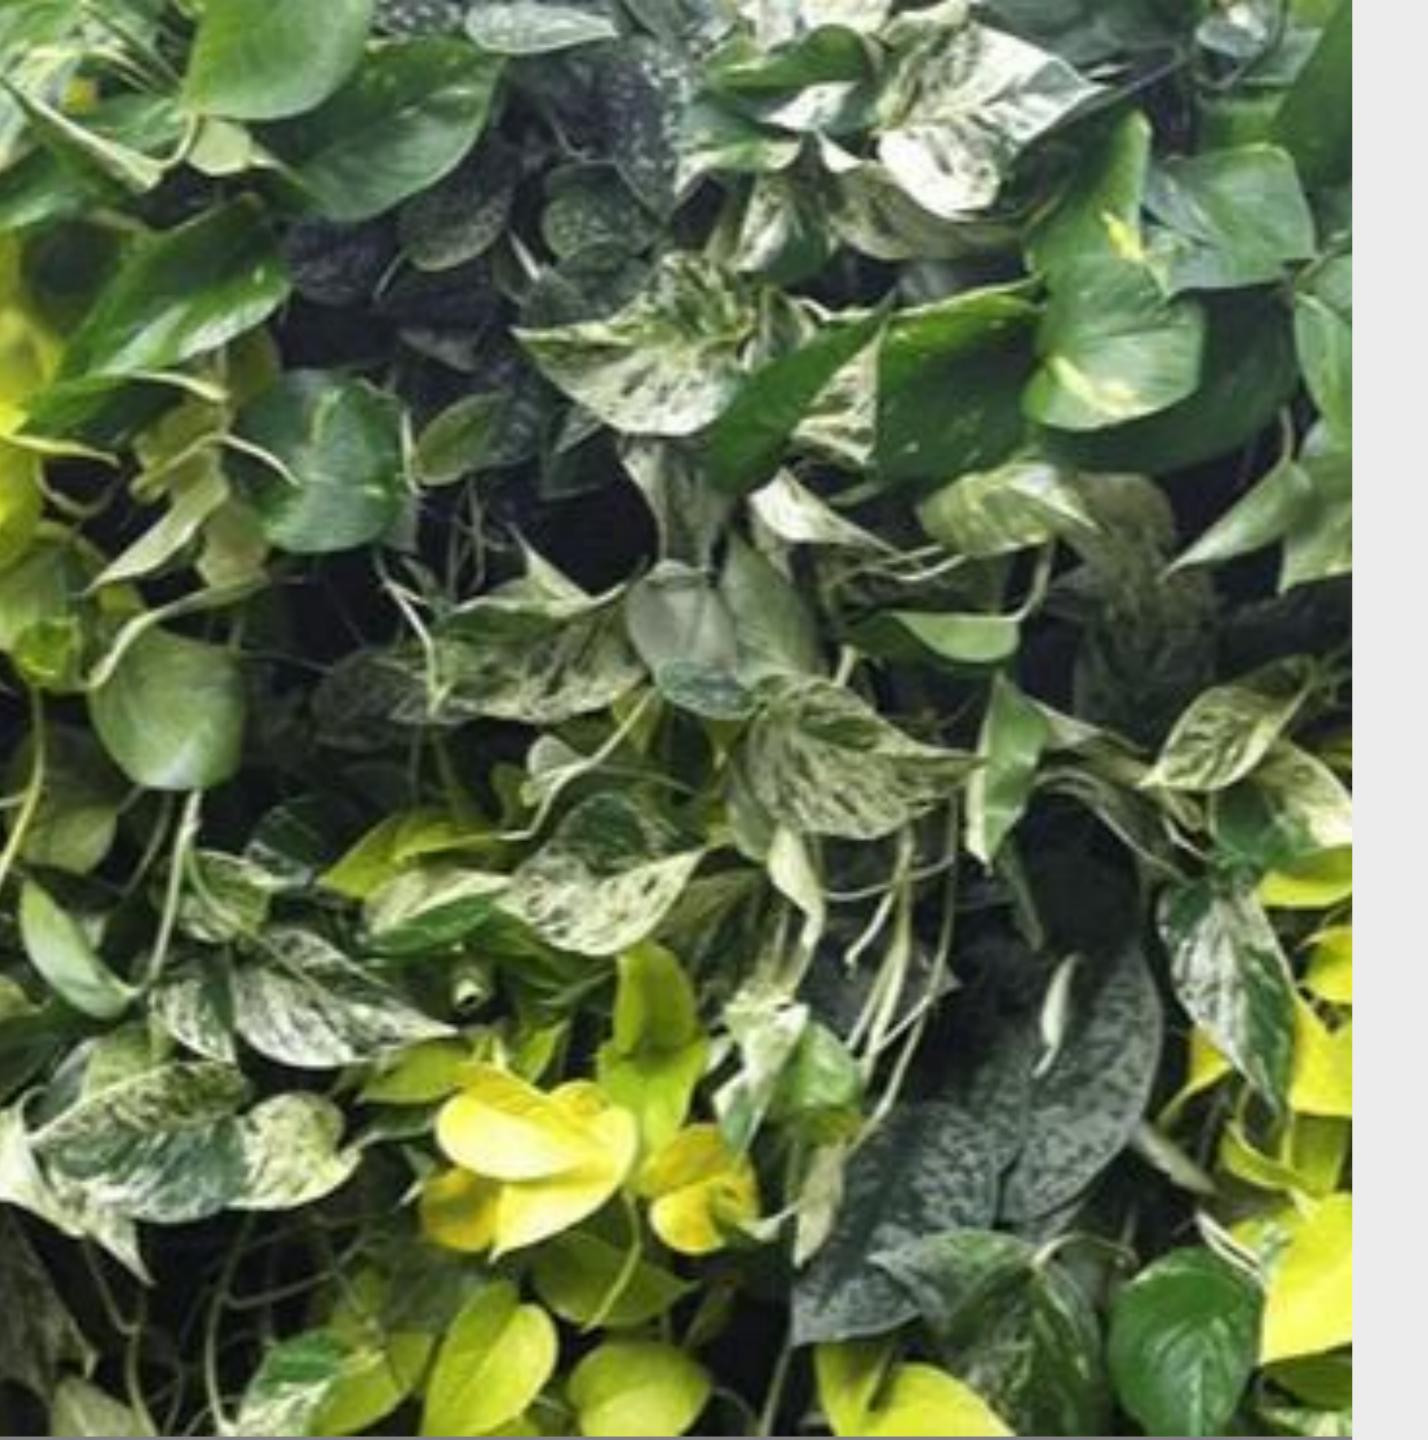

The plant is also well-known by the name of Pothos. It originated as a creeping plant, winding its path through the rain forests, up the stems and trunks of other plants and trees.

The leaves of a naturally-occurring Scindapsus can grow up to 2.5 metres (8.2ft) in width.

Available for shipment to your location as URC from our partnership with **Xclusive Uganda.** 

Image source: Sentinel.nl