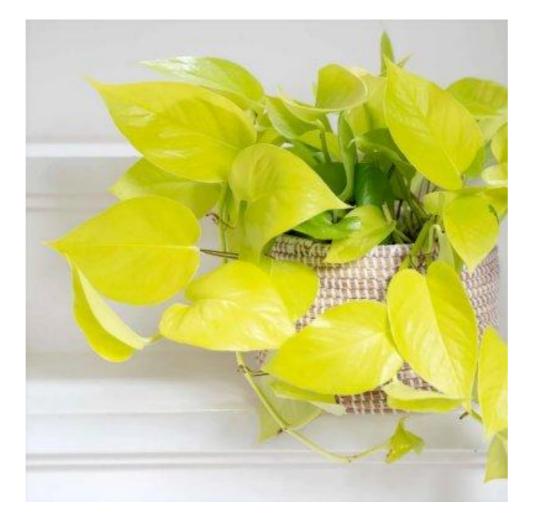

## POTHOS ASSORMTENT BY COLORS OF SENTINEL

Epipremnum 'Aureum'

Recommended pot size: 9-21 cm (3-9"). Availability: As URC all year around.

Epipremnum 'Golden Pothos'

Recommended pot size: 9-21 cm (3-9"). Availability: As URC all year around

Epipremnum 'Golden Pothos'

Recommended pot size: 9-21 cm (3-9"). Availability: As URC all year around

Epipremnum 'Marble Queen'

Recommended pot size: 9-21 cm (3-9"). Availability: As URC all year around