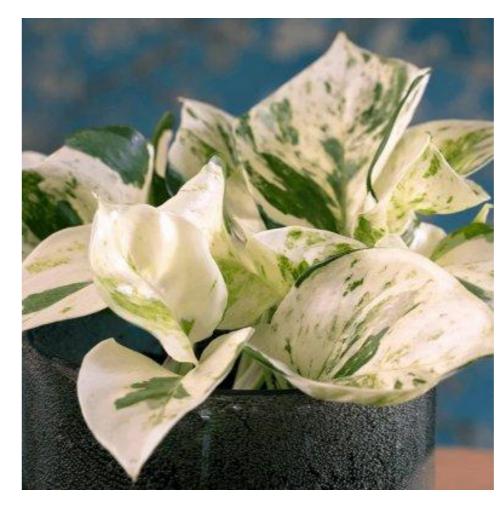

Epipremnum 'Golden Pothos'

Recommended pot size: 9-21 cm (3-9"). Availability: As URC all year around

Epipremnum 'Marble Queen'

Recommended pot size: 9-21 cm (3-9"). Availability: As URC all year around