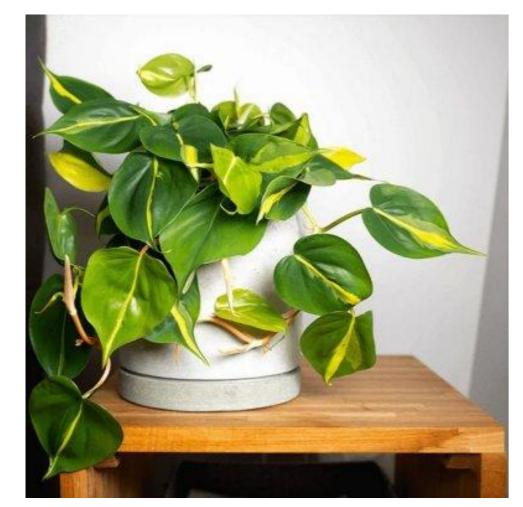

## POTHOS ASSORMTENT BY COLORS OF SENTINEL

Philodendron 'Brazil'

Recommended pot size: 9-21 cm (3-9"). Availability: As URC all year around.

Philodendron 'Scandens'

Recommended pot size: 9-21 cm (3-9"). Availability: As URC all year around