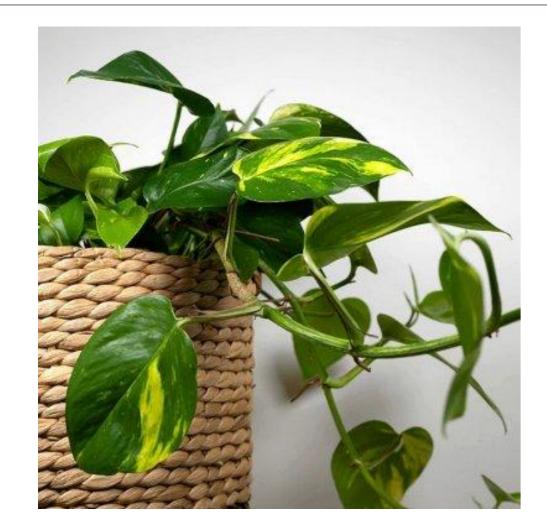

## POTHOS ASSORMTENT BY COLORS OF SENTINEL

Epipremnum 'Aureum'

Recommended pot size: 9-21 cm (3-9"). Availability: As URC all year around.

Epipremnum 'Golden Pothos'

Recommended pot size: 9-21 cm (3-9"). Availability: As URC all year around