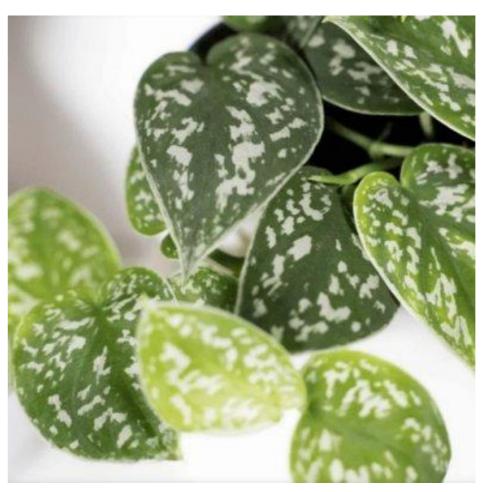

## POTHOS ASSORMTENT BY COLORS OF SENTINEL

Epipremnum 'Aureum'

Recommended pot size: 9-21 cm (3-9"). Availability: As URC all year around.

Epipremnum 'Golden Pothos'

Recommended pot size: 9-21 cm (3-9"). Availability: As URC all year around