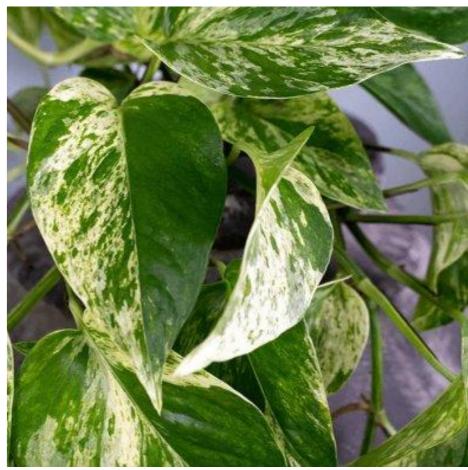

Epipremnum 'Golden Pothos'

Recommended pot size: 9-21 cm (3-9"). Availability: As URC all year around

Epipremnum 'Marble Queen'

Recommended pot size: 9-21 cm (3-9"). Availability: As URC all year around