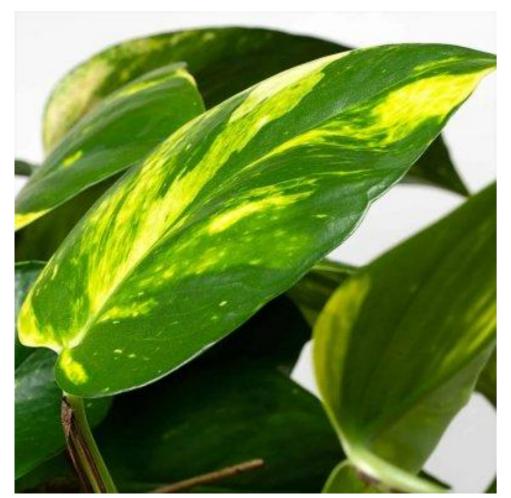

Epipremnum 'Golden Pothos'

Recommended pot size: 9-21 cm (3-9"). Availability: As URC all year around

Epipremnum 'Marble Queen'

Recommended pot size: 9-21 cm (3-9"). Availability: As URC all year around