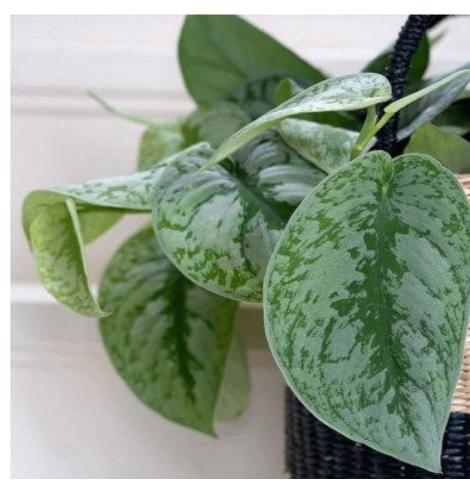

## POTHOS BY 'COLOURS OF SENTINEL'

Greenex proudly represents Colours of Sentinel.

**Sentinel** is a company that engages exclusively in the cultivation of the Scindapsus, a green houseplant originally from the tropics.

The plant is also well-known by the name of Pothos. It originated as a creeping plant, winding its path through the rain forests, up the stems and trunks of other plants and trees.

The leaves of a naturally-occurring Scindapsus can grow up to 2.5 metres (8.2ft) in width.