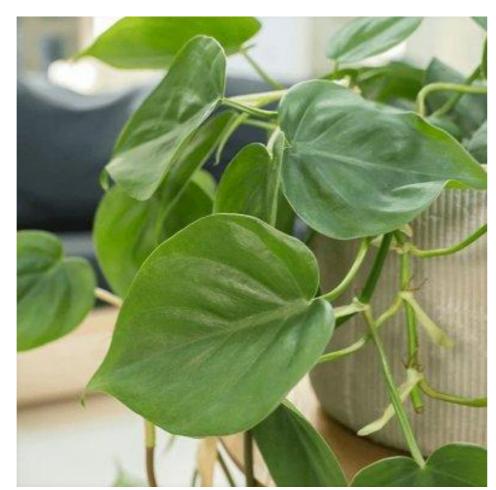

## POTHOS ASSORMTENT BY COLORS OF SENTINEL

Philodendron 'Brazil'

Recommended pot size: 9-21 cm (3-9"). Availability: As URC all year around.

Philodendron 'Scandens'

Recommended pot size: 9-21 cm (3-9"). Availability: As URC all year around