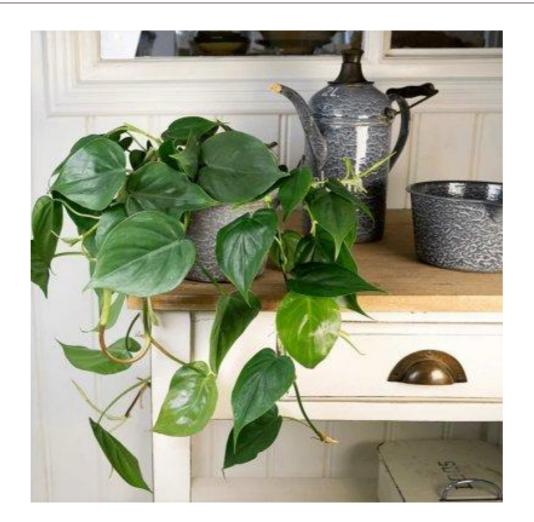

## POTHOS ASSORMTENT BY COLORS OF SENTINEL

Philodendron 'Brazil'

Recommended pot size: 9-21 cm (3-9"). Availability: As URC all year around.

Philodendron 'Scandens'

Recommended pot size: 9-21 cm (3-9"). Availability: As URC all year around