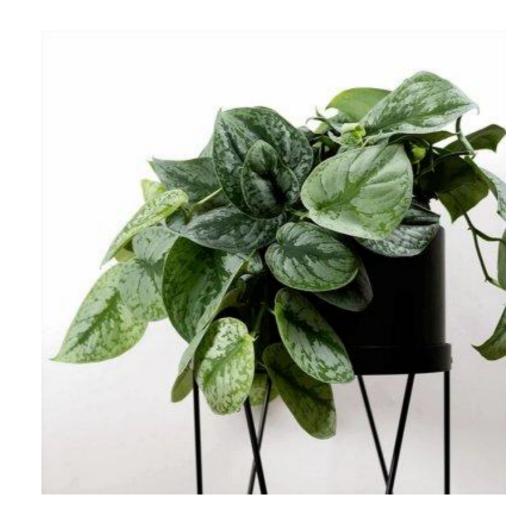

## POTHOS BY 'COLOURS OF SENTINEL'

Greenex proudly represents Colours of Sentinel.

**Sentinel** is a company that engages exclusively in the cultivation of the Scindapsus, a green houseplant originally from the tropics.

The plant is also well-known by the name of Pothos. It originated as a creeping plant, winding its path through the rain forests, up the stems and trunks of other plants and trees.

The leaves of a naturally-occurring Scindapsus can grow up to 2.5 metres (8.2ft) in width.