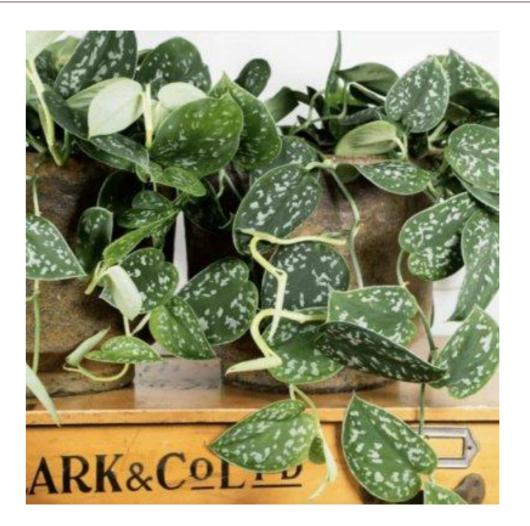

## POTHOS ASSORMTENT BY COLORS OF SENTINEL

Epipremnum 'Aureum'

Recommended pot size: 9-21 cm (3-9"). Availability: As URC all year around.

Epipremnum 'Golden Pothos'

Recommended pot size: 9-21 cm (3-9"). Availability: As URC all year around