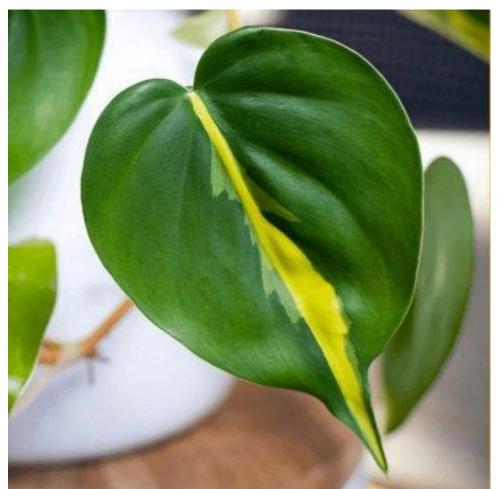

## POTHOS ASSORMTENT BY COLORS OF SENTINEL

Philodendron 'Brazil'

Recommended pot size: 9-21 cm (3-9"). Availability: As URC all year around.

Philodendron 'Scandens'

Recommended pot size: 9-21 cm (3-9"). Availability: As URC all year around