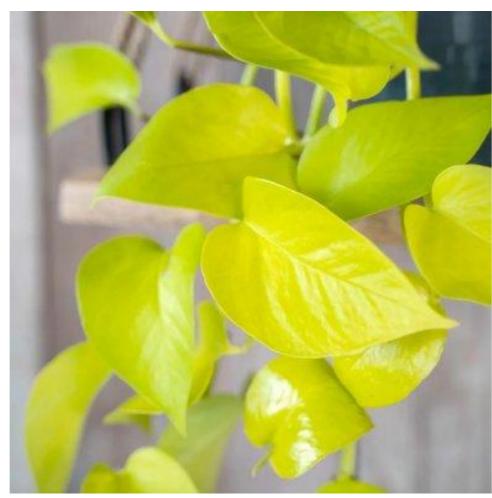

## POTHOS ASSORMTENT BY COLORS OF SENTINEL

Epipremnum 'Aureum'

Recommended pot size: 9-21 cm (3-9"). Availability: As URC all year around.

Epipremnum 'Golden Pothos'

Recommended pot size: 9-21 cm (3-9"). Availability: As URC all year around

Epipremnum 'Golden Pothos'

Recommended pot size: 9-21 cm (3-9"). Availability: As URC all year around

Epipremnum 'Marble Queen'

Recommended pot size: 9-21 cm (3-9"). Availability: As URC all year around