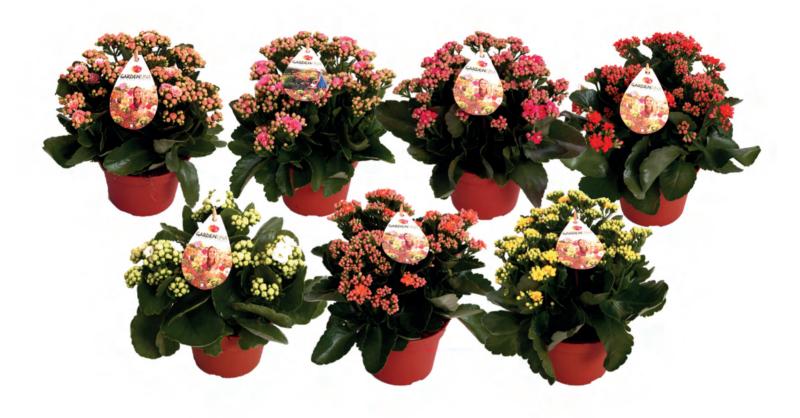

| More information & inspiration    | 34 |









Suitable for 10-30 °C

For garden, balcony and terrace

Immediately colourful; visually appealing

Easy to care for

Up to 100 days of flowering

Products with Garden label with clear commucation and care tips for Kalanchoe Garden.







Ø 6 cm box 9 x 18 x 1







Ø 7 cm 6-pack 8 x 14 x 1







Ø 7 cm 4-pack 8 x 24 x 1







## Ø 7 cm in watering can

9 x 6 x 10





#### **GRDN 12 MIX**



Ø 12 cm solo

7 x 6 x 6







# Ø 12 cm duo pack

6 x 6 x 3







## Ø 12 cm in anthracite outdoor pot

7 x 6 x 6







Ø 15 cm solo

7 x 4 x 6







## Ø 15 cm in potcover

7 x 4 x 6







Ø 15 cm in rustic ceramic pot







# Ø 15 cm in terracotta outdoor pot

7 x 7 x 3







# Ø 15 cm in jute basket







Ø 15 cm in hanging basket







## Ø 17 cm colored pot

7 x 4 x 4







# More information & inspiration

Please visit www.gardenlina.com









Produced by: