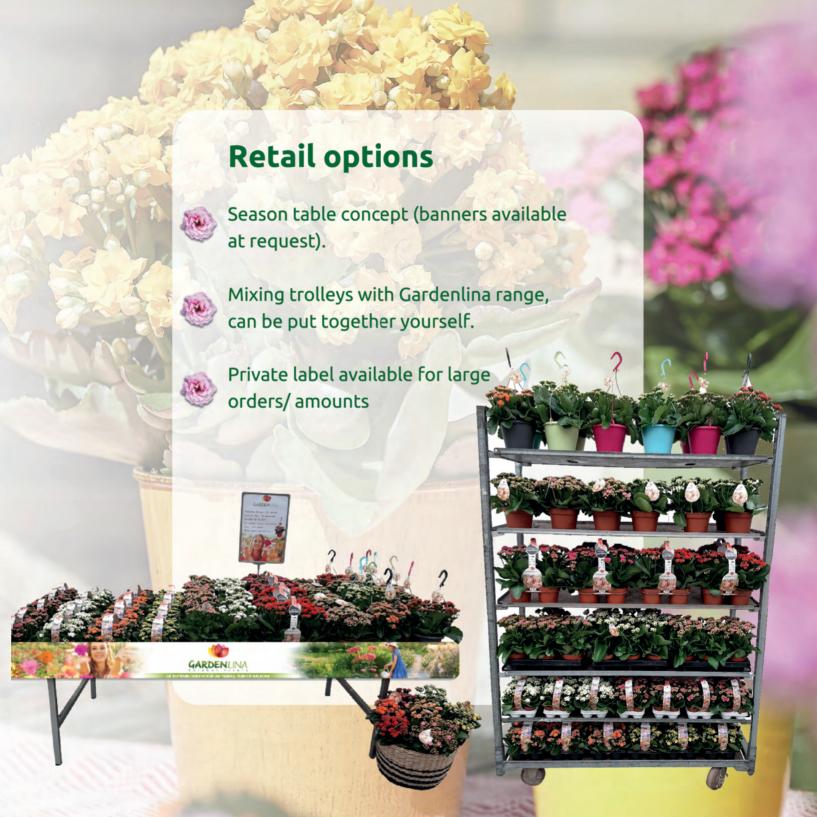

|                                                                                                                                                                                                                                                                                                                                                                                                                                                                                                                                                                                                                                                                                                                                                                                                                                                                                                                                                                                                                                                                                                                                                                                                                                                                                                                                                                                                                                                                                                                                                                                                                                                                                                                                                                                                                                                                                                                                                                                                                                                                                                                               | Content                           |    |
|-------------------------------------------------------------------------------------------------------------------------------------------------------------------------------------------------------------------------------------------------------------------------------------------------------------------------------------------------------------------------------------------------------------------------------------------------------------------------------------------------------------------------------------------------------------------------------------------------------------------------------------------------------------------------------------------------------------------------------------------------------------------------------------------------------------------------------------------------------------------------------------------------------------------------------------------------------------------------------------------------------------------------------------------------------------------------------------------------------------------------------------------------------------------------------------------------------------------------------------------------------------------------------------------------------------------------------------------------------------------------------------------------------------------------------------------------------------------------------------------------------------------------------------------------------------------------------------------------------------------------------------------------------------------------------------------------------------------------------------------------------------------------------------------------------------------------------------------------------------------------------------------------------------------------------------------------------------------------------------------------------------------------------------------------------------------------------------------------------------------------------|-----------------------------------|----|
|                                                                                                                                                                                                                                                                                                                                                                                                                                                                                                                                                                                                                                                                                                                                                                                                                                                                                                                                                                                                                                                                                                                                                                                                                                                                                                                                                                                                                                                                                                                                                                                                                                                                                                                                                                                                                                                                                                                                                                                                                                                                                                                               | Gardenlina                        |    |
|                                                                                                                                                                                                                                                                                                                                                                                                                                                                                                                                                                                                                                                                                                                                                                                                                                                                                                                                                                                                                                                                                                                                                                                                                                                                                                                                                                                                                                                                                                                                                                                                                                                                                                                                                                                                                                                                                                                                                                                                                                                                                                                               | Assortment                        | 5  |
| 12.0                                                                                                                                                                                                                                                                                                                                                                                                                                                                                                                                                                                                                                                                                                                                                                                                                                                                                                                                                                                                                                                                                                                                                                                                                                                                                                                                                                                                                                                                                                                                                                                                                                                                                                                                                                                                                                                                                                                                                                                                                                                                                                                          | Ø 6 cm box                        |    |
|                                                                                                                                                                                                                                                                                                                                                                                                                                                                                                                                                                                                                                                                                                                                                                                                                                                                                                                                                                                                                                                                                                                                                                                                                                                                                                                                                                                                                                                                                                                                                                                                                                                                                                                                                                                                                                                                                                                                                                                                                                                                                                                               | Ø 7 cm 6-pack                     |    |
|                                                                                                                                                                                                                                                                                                                                                                                                                                                                                                                                                                                                                                                                                                                                                                                                                                                                                                                                                                                                                                                                                                                                                                                                                                                                                                                                                                                                                                                                                                                                                                                                                                                                                                                                                                                                                                                                                                                                                                                                                                                                                                                               | Ø 7 cm 4-pack                     |    |
|                                                                                                                                                                                                                                                                                                                                                                                                                                                                                                                                                                                                                                                                                                                                                                                                                                                                                                                                                                                                                                                                                                                                                                                                                                                                                                                                                                                                                                                                                                                                                                                                                                                                                                                                                                                                                                                                                                                                                                                                                                                                                                                               | Ø 7 cm in watering can            |    |
|                                                                                                                                                                                                                                                                                                                                                                                                                                                                                                                                                                                                                                                                                                                                                                                                                                                                                                                                                                                                                                                                                                                                                                                                                                                                                                                                                                                                                                                                                                                                                                                                                                                                                                                                                                                                                                                                                                                                                                                                                                                                                                                               | Ø 12 cm solo                      | 14 |
|                                                                                                                                                                                                                                                                                                                                                                                                                                                                                                                                                                                                                                                                                                                                                                                                                                                                                                                                                                                                                                                                                                                                                                                                                                                                                                                                                                                                                                                                                                                                                                                                                                                                                                                                                                                                                                                                                                                                                                                                                                                                                                                               | Ø 12 cm duo pack                  |    |
|                                                                                                                                                                                                                                                                                                                                                                                                                                                                                                                                                                                                                                                                                                                                                                                                                                                                                                                                                                                                                                                                                                                                                                                                                                                                                                                                                                                                                                                                                                                                                                                                                                                                                                                                                                                                                                                                                                                                                                                                                                                                                                                               | Ø 12 cm anthracite outdoor pot    |    |
|                                                                                                                                                                                                                                                                                                                                                                                                                                                                                                                                                                                                                                                                                                                                                                                                                                                                                                                                                                                                                                                                                                                                                                                                                                                                                                                                                                                                                                                                                                                                                                                                                                                                                                                                                                                                                                                                                                                                                                                                                                                                                                                               | Ø 15 cm solo                      |    |
|                                                                                                                                                                                                                                                                                                                                                                                                                                                                                                                                                                                                                                                                                                                                                                                                                                                                                                                                                                                                                                                                                                                                                                                                                                                                                                                                                                                                                                                                                                                                                                                                                                                                                                                                                                                                                                                                                                                                                                                                                                                                                                                               | Ø 15 cm in potcover               | 22 |
| CONTRACTOR OF THE PARTY OF THE | Ø 15 cm in rustic ceramic pot     | 24 |
|                                                                                                                                                                                                                                                                                                                                                                                                                                                                                                                                                                                                                                                                                                                                                                                                                                                                                                                                                                                                                                                                                                                                                                                                                                                                                                                                                                                                                                                                                                                                                                                                                                                                                                                                                                                                                                                                                                                                                                                                                                                                                                                               | Ø 15 cm in terracotta outdoor pot | 26 |
|                                                                                                                                                                                                                                                                                                                                                                                                                                                                                                                                                                                                                                                                                                                                                                                                                                                                                                                                                                                                                                                                                                                                                                                                                                                                                                                                                                                                                                                                                                                                                                                                                                                                                                                                                                                                                                                                                                                                                                                                                                                                                                                               | Ø 15 cm in jute basket            | 28 |
|                                                                                                                                                                                                                                                                                                                                                                                                                                                                                                                                                                                                                                                                                                                                                                                                                                                                                                                                                                                                                                                                                                                                                                                                                                                                                                                                                                                                                                                                                                                                                                                                                                                                                                                                                                                                                                                                                                                                                                                                                                                                                                                               | Ø 15 cm in hanging basket         |    |
|                                                                                                                                                                                                                                                                                                                                                                                                                                                                                                                                                                                                                                                                                                                                                                                                                                                                                                                                                                                                                                                                                                                                                                                                                                                                                                                                                                                                                                                                                                                                                                                                                                                                                                                                                                                                                                                                                                                                                                                                                                                                                                                               | Ø 17 cm colored pot               |    |
|                                                                                                                                                                                                                                                                                                                                                                                                                                                                                                                                                                                                                                                                                                                                                                                                                                                                                                                                                                                                                                                                                                                                                                                                                                                                                                                                                                                                                                                                                                                                                                                                                                                                                                                                                                                                                                                                                                                                                                                                                                                                                                                               | Retail options                    | 33 |
|                                                                                                                                                                                                                                                                                                                                                                                                                                                                                                                                                                                                                                                                                                                                                                                                                                                                                                                                                                                                                                                                                                                                                                                                                                                                                                                                                                                                                                                                                                                                                                                                                                                                                                                                                                                                                                                                                                                                                                                                                                                                                                                               | More information & inspiration    | 34 |