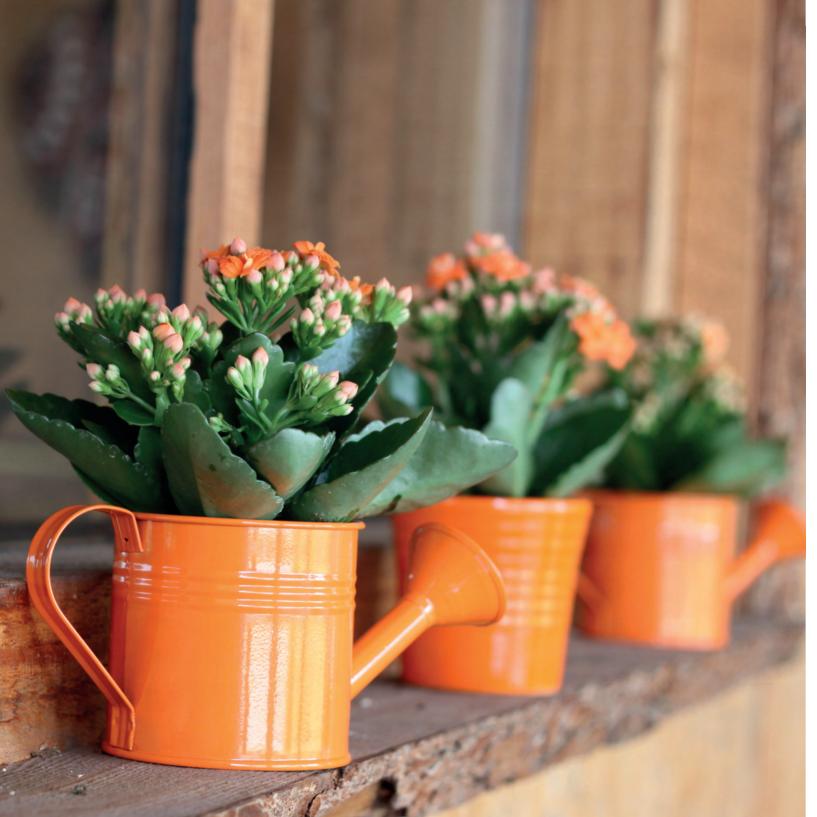

| More information & inspiration    | 34 |









Suitable for 10-30 °C

For garden, balcony and terrace

Immediately colourful; visually appealing

Easy to care for

Up to 100 days of flowering

Products with Garden label with clear commucation and care tips for Kalanchoe Garden.







Ø 6 cm box 9 x 18 x 1







Ø 7 cm 6-pack 8 x 14 x 1







Ø 7 cm 4-pack 8 x 24 x 1







## Ø 7 cm in watering can

9 x 6 x 10





#### **GRDN 12 MIX**



Ø 12 cm solo

7 x 6 x 6







# Ø 12 cm duo pack

6 x 6 x 3







## Ø 12 cm in anthracite outdoor pot

7 x 6 x 6







Ø 15 cm solo

7 x 4 x 6







## Ø 15 cm in potcover

7 x 4 x 6







Ø 15 cm in rustic ceramic pot







# Ø 15 cm in terracotta outdoor pot

7 x 7 x 3







# Ø 15 cm in jute basket







Ø 15 cm in hanging basket







## Ø 17 cm colored pot

7 x 4 x 4







# More information & inspiration

Please visit www.gardenlina.com









Produced by: