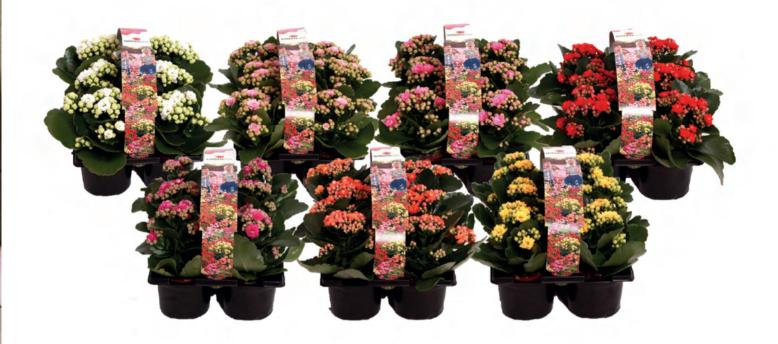

Ø 6 cm box 9 x 18 x 1

Ø 7 cm 6-pack 8 x 14 x 1

Ø 7 cm 4-pack 8 x 24 x 1

## Ø 7 cm in watering can

9 x 6 x 10

#### **GRDN 12 MIX**

Ø 12 cm solo

7 x 6 x 6

# Ø 12 cm duo pack

6 x 6 x 3