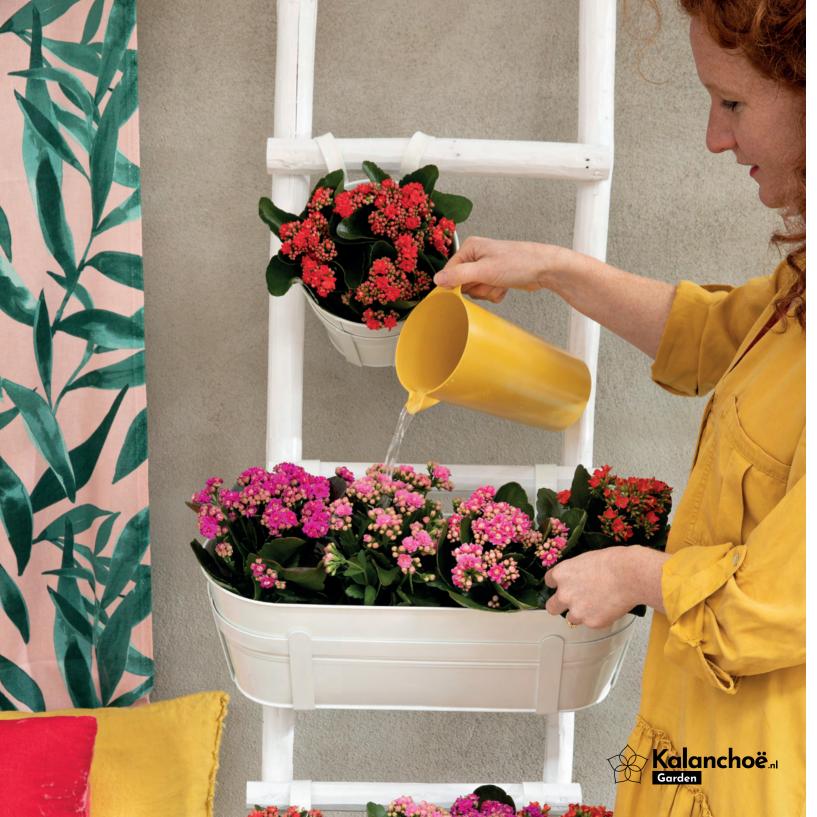

| More information & inspiration    | 34 |









Suitable for 10-30 °C

For garden, balcony and terrace

Immediately colourful; visually appealing

Easy to care for

Up to 100 days of flowering

Products with Garden label with clear commucation and care tips for Kalanchoe Garden.







Ø 6 cm box 9 x 18 x 1







Ø 7 cm 6-pack 8 x 14 x 1







Ø 7 cm 4-pack 8 x 24 x 1







## Ø 7 cm in watering can

9 x 6 x 10





#### **GRDN 12 MIX**



Ø 12 cm solo

7 x 6 x 6







# Ø 12 cm duo pack

6 x 6 x 3







## Ø 12 cm in anthracite outdoor pot

7 x 6 x 6







Ø 15 cm solo

7 x 4 x 6







## Ø 15 cm in potcover

7 x 4 x 6







Ø 15 cm in rustic ceramic pot







# Ø 15 cm in terracotta outdoor pot

7 x 7 x 3







# Ø 15 cm in jute basket







Ø 15 cm in hanging basket







## Ø 17 cm colored pot

7 x 4 x 4







# More information & inspiration

Please visit www.gardenlina.com









Produced by: