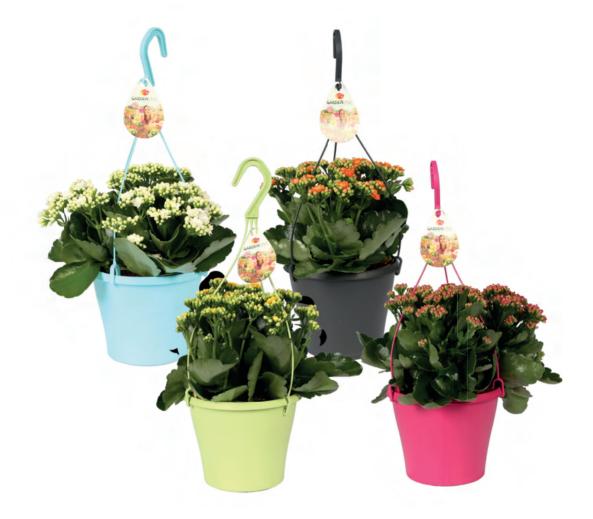

| More information & inspiration    | 34 |









Suitable for 10-30 °C

For garden, balcony and terrace

Immediately colourful; visually appealing

Easy to care for

Up to 100 days of flowering

Products with Garden label with clear commucation and care tips for Kalanchoe Garden.







Ø 6 cm box 9 x 18 x 1







Ø 7 cm 6-pack 8 x 14 x 1







Ø 7 cm 4-pack 8 x 24 x 1







## Ø 7 cm in watering can

9 x 6 x 10





#### **GRDN 12 MIX**



Ø 12 cm solo

7 x 6 x 6







# Ø 12 cm duo pack

6 x 6 x 3







## Ø 12 cm in anthracite outdoor pot

7 x 6 x 6







Ø 15 cm solo

7 x 4 x 6







## Ø 15 cm in potcover

7 x 4 x 6







Ø 15 cm in rustic ceramic pot







# Ø 15 cm in terracotta outdoor pot

7 x 7 x 3







# Ø 15 cm in jute basket







Ø 15 cm in hanging basket







## Ø 17 cm colored pot

7 x 4 x 4







# More information & inspiration

Please visit www.gardenlina.com









Produced by: