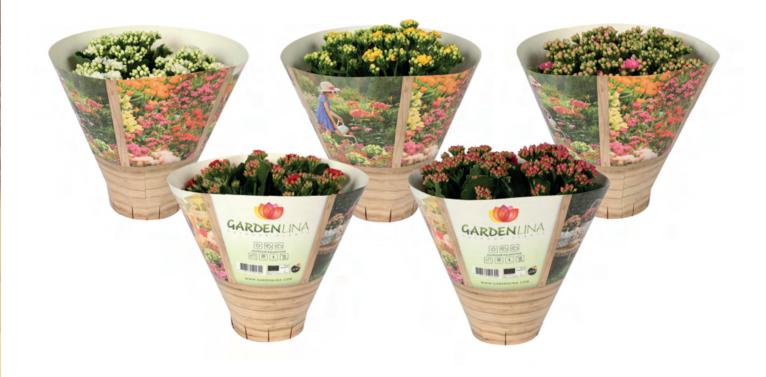

|                                                                                                                                                                                                                                                                                                                                                                                                                                                                                                                                                                                                                                                                                                                                                                                                                                                                                                                                                                                                                                                                                                                                                                                                                                                                                                                                                                                                                                                                                                                                                                                                                                                                                                                                                                                                                                                                                                                                                                                                                                                                                                                               | Content                           |    |
|-------------------------------------------------------------------------------------------------------------------------------------------------------------------------------------------------------------------------------------------------------------------------------------------------------------------------------------------------------------------------------------------------------------------------------------------------------------------------------------------------------------------------------------------------------------------------------------------------------------------------------------------------------------------------------------------------------------------------------------------------------------------------------------------------------------------------------------------------------------------------------------------------------------------------------------------------------------------------------------------------------------------------------------------------------------------------------------------------------------------------------------------------------------------------------------------------------------------------------------------------------------------------------------------------------------------------------------------------------------------------------------------------------------------------------------------------------------------------------------------------------------------------------------------------------------------------------------------------------------------------------------------------------------------------------------------------------------------------------------------------------------------------------------------------------------------------------------------------------------------------------------------------------------------------------------------------------------------------------------------------------------------------------------------------------------------------------------------------------------------------------|-----------------------------------|----|
|                                                                                                                                                                                                                                                                                                                                                                                                                                                                                                                                                                                                                                                                                                                                                                                                                                                                                                                                                                                                                                                                                                                                                                                                                                                                                                                                                                                                                                                                                                                                                                                                                                                                                                                                                                                                                                                                                                                                                                                                                                                                                                                               | Gardenlina                        |    |
|                                                                                                                                                                                                                                                                                                                                                                                                                                                                                                                                                                                                                                                                                                                                                                                                                                                                                                                                                                                                                                                                                                                                                                                                                                                                                                                                                                                                                                                                                                                                                                                                                                                                                                                                                                                                                                                                                                                                                                                                                                                                                                                               | Assortment                        | 5  |
| 12.0                                                                                                                                                                                                                                                                                                                                                                                                                                                                                                                                                                                                                                                                                                                                                                                                                                                                                                                                                                                                                                                                                                                                                                                                                                                                                                                                                                                                                                                                                                                                                                                                                                                                                                                                                                                                                                                                                                                                                                                                                                                                                                                          | Ø 6 cm box                        |    |
|                                                                                                                                                                                                                                                                                                                                                                                                                                                                                                                                                                                                                                                                                                                                                                                                                                                                                                                                                                                                                                                                                                                                                                                                                                                                                                                                                                                                                                                                                                                                                                                                                                                                                                                                                                                                                                                                                                                                                                                                                                                                                                                               | Ø 7 cm 6-pack                     |    |
|                                                                                                                                                                                                                                                                                                                                                                                                                                                                                                                                                                                                                                                                                                                                                                                                                                                                                                                                                                                                                                                                                                                                                                                                                                                                                                                                                                                                                                                                                                                                                                                                                                                                                                                                                                                                                                                                                                                                                                                                                                                                                                                               | Ø 7 cm 4-pack                     |    |
|                                                                                                                                                                                                                                                                                                                                                                                                                                                                                                                                                                                                                                                                                                                                                                                                                                                                                                                                                                                                                                                                                                                                                                                                                                                                                                                                                                                                                                                                                                                                                                                                                                                                                                                                                                                                                                                                                                                                                                                                                                                                                                                               | Ø 7 cm in watering can            |    |
|                                                                                                                                                                                                                                                                                                                                                                                                                                                                                                                                                                                                                                                                                                                                                                                                                                                                                                                                                                                                                                                                                                                                                                                                                                                                                                                                                                                                                                                                                                                                                                                                                                                                                                                                                                                                                                                                                                                                                                                                                                                                                                                               | Ø 12 cm solo                      | 14 |
|                                                                                                                                                                                                                                                                                                                                                                                                                                                                                                                                                                                                                                                                                                                                                                                                                                                                                                                                                                                                                                                                                                                                                                                                                                                                                                                                                                                                                                                                                                                                                                                                                                                                                                                                                                                                                                                                                                                                                                                                                                                                                                                               | Ø 12 cm duo pack                  |    |
|                                                                                                                                                                                                                                                                                                                                                                                                                                                                                                                                                                                                                                                                                                                                                                                                                                                                                                                                                                                                                                                                                                                                                                                                                                                                                                                                                                                                                                                                                                                                                                                                                                                                                                                                                                                                                                                                                                                                                                                                                                                                                                                               | Ø 12 cm anthracite outdoor pot    |    |
|                                                                                                                                                                                                                                                                                                                                                                                                                                                                                                                                                                                                                                                                                                                                                                                                                                                                                                                                                                                                                                                                                                                                                                                                                                                                                                                                                                                                                                                                                                                                                                                                                                                                                                                                                                                                                                                                                                                                                                                                                                                                                                                               | Ø 15 cm solo                      |    |
|                                                                                                                                                                                                                                                                                                                                                                                                                                                                                                                                                                                                                                                                                                                                                                                                                                                                                                                                                                                                                                                                                                                                                                                                                                                                                                                                                                                                                                                                                                                                                                                                                                                                                                                                                                                                                                                                                                                                                                                                                                                                                                                               | Ø 15 cm in potcover               | 22 |
| CONTRACTOR OF THE PARTY OF THE | Ø 15 cm in rustic ceramic pot     | 24 |
|                                                                                                                                                                                                                                                                                                                                                                                                                                                                                                                                                                                                                                                                                                                                                                                                                                                                                                                                                                                                                                                                                                                                                                                                                                                                                                                                                                                                                                                                                                                                                                                                                                                                                                                                                                                                                                                                                                                                                                                                                                                                                                                               | Ø 15 cm in terracotta outdoor pot | 26 |
|                                                                                                                                                                                                                                                                                                                                                                                                                                                                                                                                                                                                                                                                                                                                                                                                                                                                                                                                                                                                                                                                                                                                                                                                                                                                                                                                                                                                                                                                                                                                                                                                                                                                                                                                                                                                                                                                                                                                                                                                                                                                                                                               | Ø 15 cm in jute basket            | 28 |
|                                                                                                                                                                                                                                                                                                                                                                                                                                                                                                                                                                                                                                                                                                                                                                                                                                                                                                                                                                                                                                                                                                                                                                                                                                                                                                                                                                                                                                                                                                                                                                                                                                                                                                                                                                                                                                                                                                                                                                                                                                                                                                                               | Ø 15 cm in hanging basket         |    |
|                                                                                                                                                                                                                                                                                                                                                                                                                                                                                                                                                                                                                                                                                                                                                                                                                                                                                                                                                                                                                                                                                                                                                                                                                                                                                                                                                                                                                                                                                                                                                                                                                                                                                                                                                                                                                                                                                                                                                                                                                                                                                                                               | Ø 17 cm colored pot               |    |
|                                                                                                                                                                                                                                                                                                                                                                                                                                                                                                                                                                                                                                                                                                                                                                                                                                                                                                                                                                                                                                                                                                                                                                                                                                                                                                                                                                                                                                                                                                                                                                                                                                                                                                                                                                                                                                                                                                                                                                                                                                                                                                                               | Retail options                    | 33 |
|                                                                                                                                                                                                                                                                                                                                                                                                                                                                                                                                                                                                                                                                                                                                                                                                                                                                                                                                                                                                                                                                                                                                                                                                                                                                                                                                                                                                                                                                                                                                                                                                                                                                                                                                                                                                                                                                                                                                                                                                                                                                                                                               | More information & inspiration    | 34 |