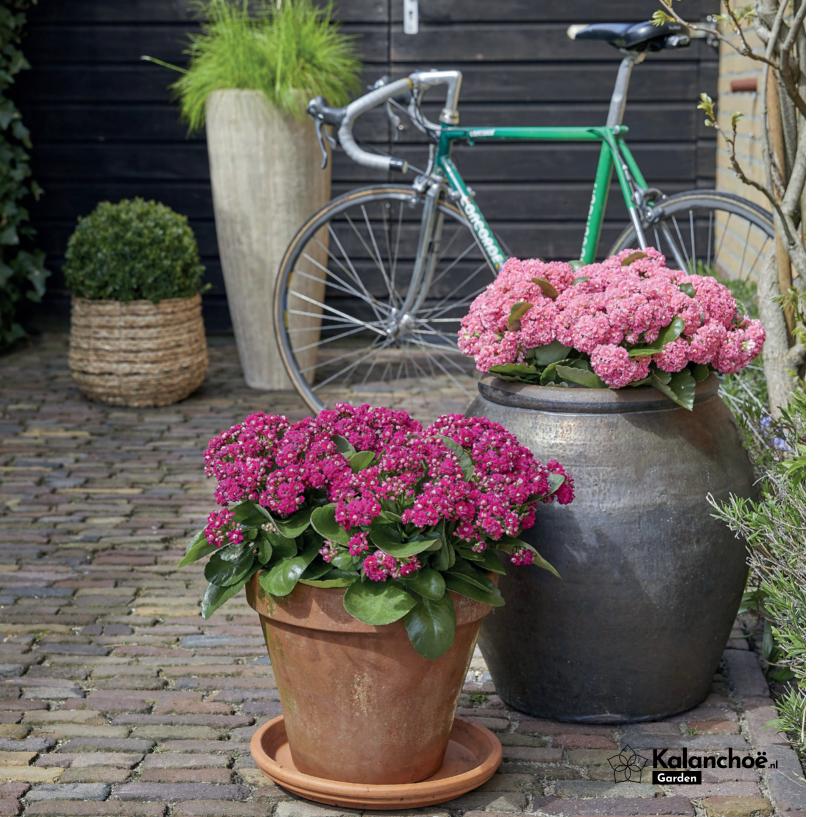

| More information & inspiration    | 34 |









Suitable for 10-30 °C

For garden, balcony and terrace

Immediately colourful; visually appealing

Easy to care for

Up to 100 days of flowering

Products with Garden label with clear commucation and care tips for Kalanchoe Garden.







Ø 6 cm box 9 x 18 x 1







Ø 7 cm 6-pack 8 x 14 x 1







Ø 7 cm 4-pack 8 x 24 x 1







## Ø 7 cm in watering can

9 x 6 x 10





#### **GRDN 12 MIX**



Ø 12 cm solo

7 x 6 x 6







# Ø 12 cm duo pack

6 x 6 x 3







## Ø 12 cm in anthracite outdoor pot

7 x 6 x 6







Ø 15 cm solo

7 x 4 x 6







## Ø 15 cm in potcover

7 x 4 x 6







Ø 15 cm in rustic ceramic pot







# Ø 15 cm in terracotta outdoor pot

7 x 7 x 3







# Ø 15 cm in jute basket







Ø 15 cm in hanging basket







## Ø 17 cm colored pot

7 x 4 x 4







# More information & inspiration

Please visit www.gardenlina.com









Produced by: