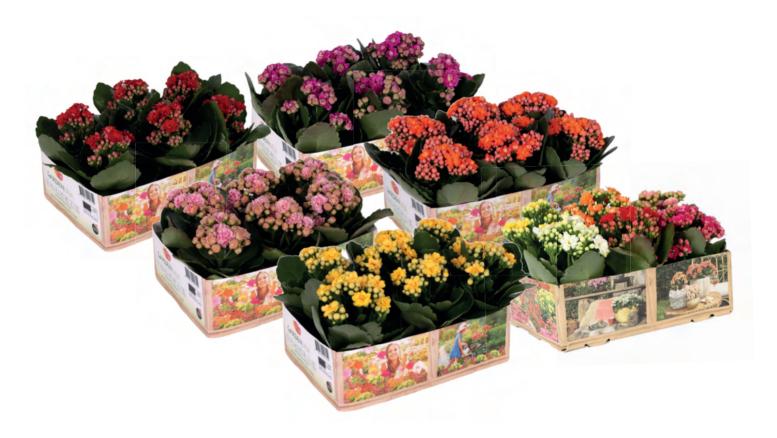

| More information & inspiration    | 34 |









Suitable for 10-30 °C

For garden, balcony and terrace

Immediately colourful; visually appealing

Easy to care for

Up to 100 days of flowering

Products with Garden label with clear commucation and care tips for Kalanchoe Garden.







Ø 6 cm box 9 x 18 x 1







Ø 7 cm 6-pack 8 x 14 x 1







Ø 7 cm 4-pack 8 x 24 x 1







## Ø 7 cm in watering can

9 x 6 x 10





#### **GRDN 12 MIX**



Ø 12 cm solo

7 x 6 x 6







# Ø 12 cm duo pack

6 x 6 x 3







## Ø 12 cm in anthracite outdoor pot

7 x 6 x 6







Ø 15 cm solo

7 x 4 x 6







## Ø 15 cm in potcover

7 x 4 x 6







Ø 15 cm in rustic ceramic pot







# Ø 15 cm in terracotta outdoor pot

7 x 7 x 3







# Ø 15 cm in jute basket







Ø 15 cm in hanging basket







## Ø 17 cm colored pot

7 x 4 x 4







# More information & inspiration

Please visit www.gardenlina.com









Produced by: