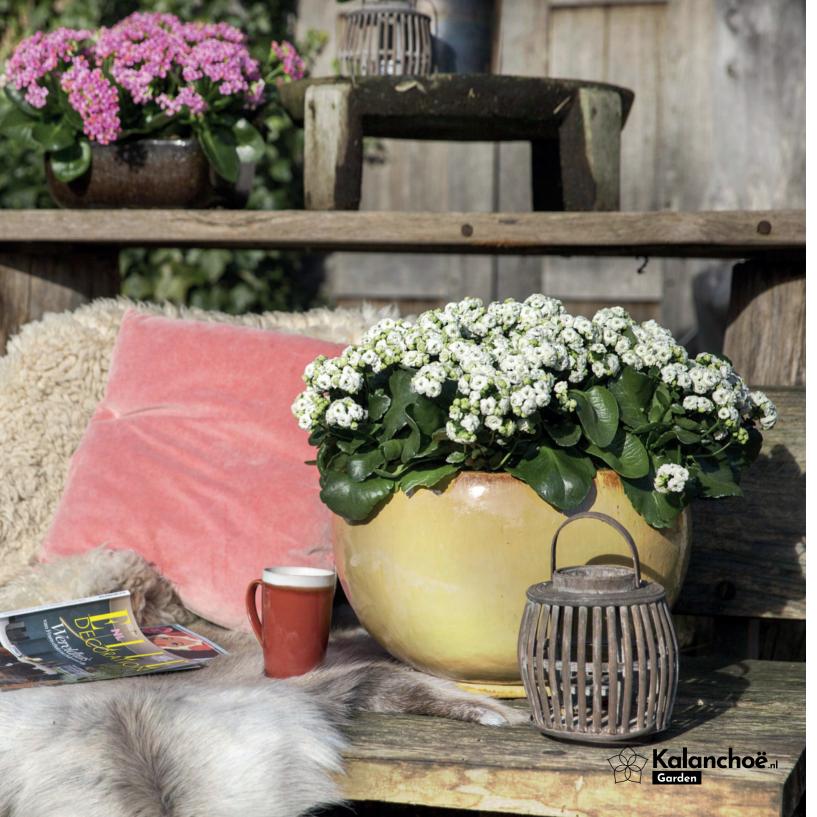

| More information & inspiration    | 34 |









Suitable for 10-30 °C

For garden, balcony and terrace

Immediately colourful; visually appealing

Easy to care for

Up to 100 days of flowering

Products with Garden label with clear commucation and care tips for Kalanchoe Garden.







Ø 6 cm box 9 x 18 x 1







Ø 7 cm 6-pack 8 x 14 x 1







Ø 7 cm 4-pack 8 x 24 x 1







## Ø 7 cm in watering can

9 x 6 x 10





#### **GRDN 12 MIX**



Ø 12 cm solo

7 x 6 x 6







# Ø 12 cm duo pack

6 x 6 x 3







## Ø 12 cm in anthracite outdoor pot

7 x 6 x 6







Ø 15 cm solo

7 x 4 x 6







## Ø 15 cm in potcover

7 x 4 x 6







Ø 15 cm in rustic ceramic pot







# Ø 15 cm in terracotta outdoor pot

7 x 7 x 3







# Ø 15 cm in jute basket







Ø 15 cm in hanging basket







## Ø 17 cm colored pot

7 x 4 x 4







# More information & inspiration

Please visit www.gardenlina.com









Produced by: