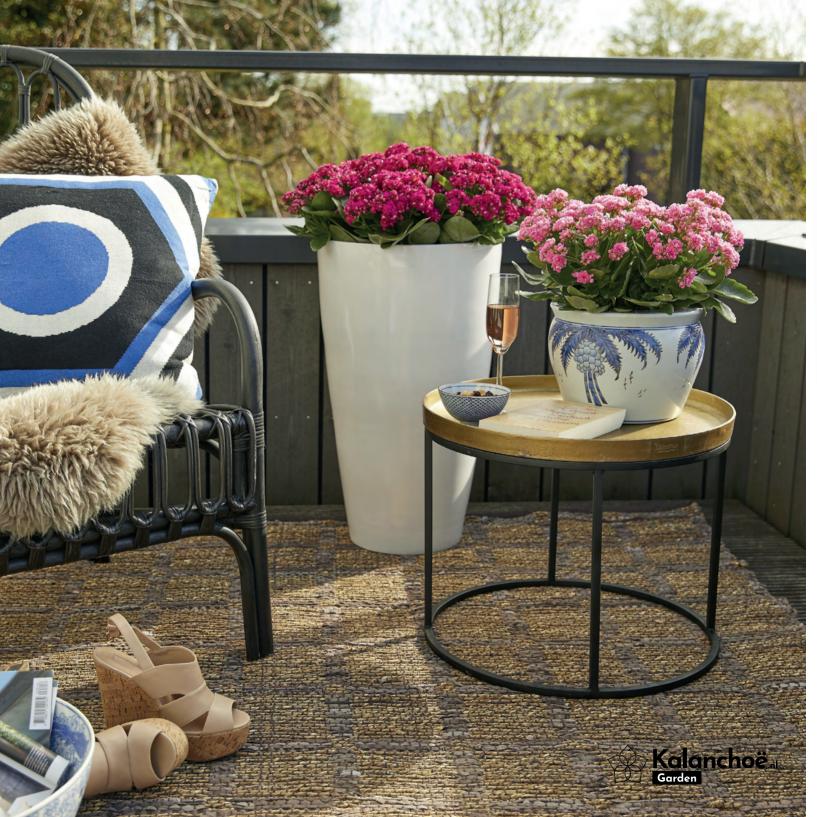

| More information & inspiration    | 34 |









Suitable for 10-30 °C

For garden, balcony and terrace

Immediately colourful; visually appealing

Easy to care for

Up to 100 days of flowering

Products with Garden label with clear commucation and care tips for Kalanchoe Garden.







Ø 6 cm box 9 x 18 x 1







Ø 7 cm 6-pack 8 x 14 x 1







Ø 7 cm 4-pack 8 x 24 x 1







## Ø 7 cm in watering can

9 x 6 x 10





#### **GRDN 12 MIX**



Ø 12 cm solo

7 x 6 x 6







# Ø 12 cm duo pack

6 x 6 x 3







## Ø 12 cm in anthracite outdoor pot

7 x 6 x 6







Ø 15 cm solo

7 x 4 x 6







## Ø 15 cm in potcover

7 x 4 x 6







Ø 15 cm in rustic ceramic pot







# Ø 15 cm in terracotta outdoor pot

7 x 7 x 3







# Ø 15 cm in jute basket







Ø 15 cm in hanging basket







## Ø 17 cm colored pot

7 x 4 x 4







# More information & inspiration

Please visit www.gardenlina.com









Produced by: