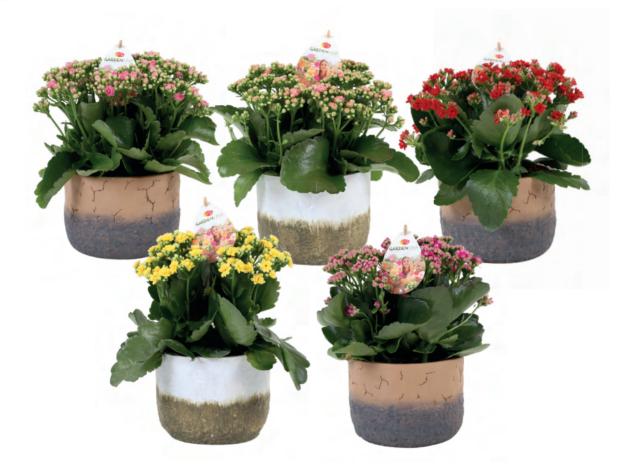

| More information & inspiration    | 34 |









Suitable for 10-30 °C

For garden, balcony and terrace

Immediately colourful; visually appealing

Easy to care for

Up to 100 days of flowering

Products with Garden label with clear commucation and care tips for Kalanchoe Garden.







Ø 6 cm box 9 x 18 x 1







Ø 7 cm 6-pack 8 x 14 x 1







Ø 7 cm 4-pack 8 x 24 x 1







## Ø 7 cm in watering can

9 x 6 x 10





#### **GRDN 12 MIX**



Ø 12 cm solo

7 x 6 x 6







# Ø 12 cm duo pack

6 x 6 x 3







## Ø 12 cm in anthracite outdoor pot

7 x 6 x 6







Ø 15 cm solo

7 x 4 x 6







## Ø 15 cm in potcover

7 x 4 x 6







Ø 15 cm in rustic ceramic pot







# Ø 15 cm in terracotta outdoor pot

7 x 7 x 3







# Ø 15 cm in jute basket







Ø 15 cm in hanging basket







## Ø 17 cm colored pot

7 x 4 x 4







# More information & inspiration

Please visit www.gardenlina.com









Produced by: