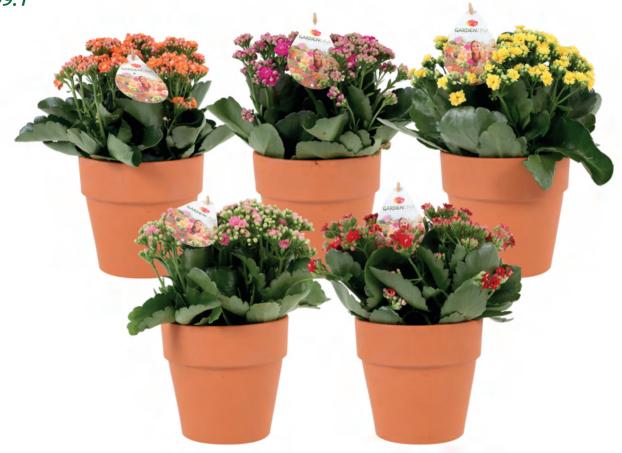

| More information & inspiration    | 34 |









Suitable for 10-30 °C

For garden, balcony and terrace

Immediately colourful; visually appealing

Easy to care for

Up to 100 days of flowering

Products with Garden label with clear commucation and care tips for Kalanchoe Garden.







Ø 6 cm box 9 x 18 x 1







Ø 7 cm 6-pack 8 x 14 x 1







Ø 7 cm 4-pack 8 x 24 x 1







## Ø 7 cm in watering can

9 x 6 x 10





#### **GRDN 12 MIX**



Ø 12 cm solo

7 x 6 x 6







# Ø 12 cm duo pack

6 x 6 x 3







## Ø 12 cm in anthracite outdoor pot

7 x 6 x 6







Ø 15 cm solo

7 x 4 x 6







## Ø 15 cm in potcover

7 x 4 x 6







Ø 15 cm in rustic ceramic pot







# Ø 15 cm in terracotta outdoor pot

7 x 7 x 3







# Ø 15 cm in jute basket







Ø 15 cm in hanging basket







## Ø 17 cm colored pot

7 x 4 x 4







# More information & inspiration

Please visit www.gardenlina.com









Produced by: