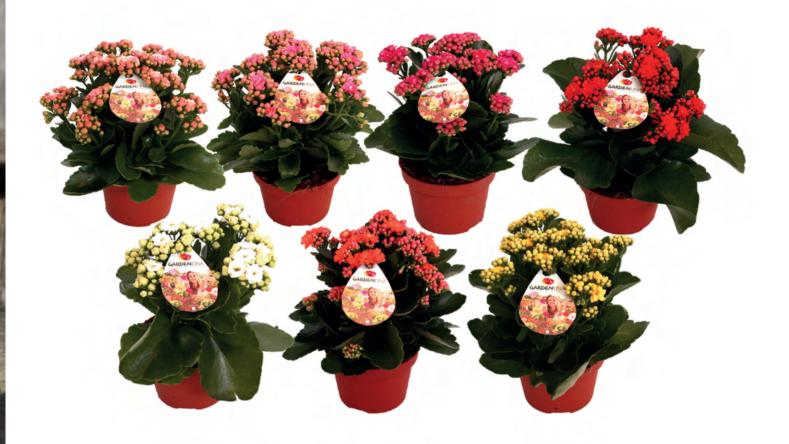

| More information & inspiration    | 34 |









Suitable for 10-30 °C

For garden, balcony and terrace

Immediately colourful; visually appealing

Easy to care for

Up to 100 days of flowering

Products with Garden label with clear commucation and care tips for Kalanchoe Garden.







Ø 6 cm box 9 x 18 x 1







Ø 7 cm 6-pack 8 x 14 x 1







Ø 7 cm 4-pack 8 x 24 x 1







## Ø 7 cm in watering can

9 x 6 x 10





#### **GRDN 12 MIX**



Ø 12 cm solo

7 x 6 x 6







# Ø 12 cm duo pack

6 x 6 x 3







## Ø 12 cm in anthracite outdoor pot

7 x 6 x 6







Ø 15 cm solo

7 x 4 x 6







## Ø 15 cm in potcover

7 x 4 x 6







Ø 15 cm in rustic ceramic pot







# Ø 15 cm in terracotta outdoor pot

7 x 7 x 3







# Ø 15 cm in jute basket







Ø 15 cm in hanging basket







## Ø 17 cm colored pot

7 x 4 x 4







# More information & inspiration

Please visit www.gardenlina.com









Produced by: