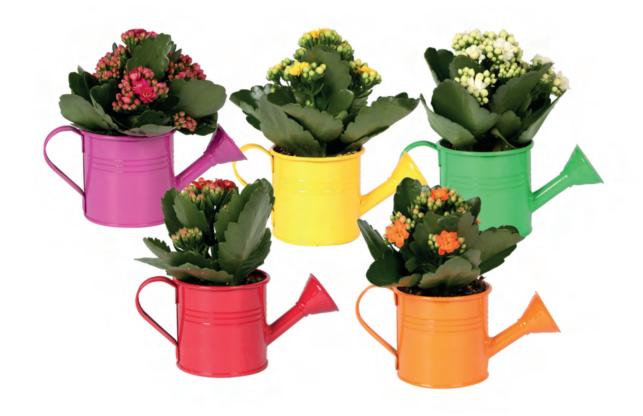

| More information & inspiration    | 34 |









Suitable for 10-30 °C

For garden, balcony and terrace

Immediately colourful; visually appealing

Easy to care for

Up to 100 days of flowering

Products with Garden label with clear commucation and care tips for Kalanchoe Garden.







Ø 6 cm box 9 x 18 x 1







Ø 7 cm 6-pack 8 x 14 x 1







Ø 7 cm 4-pack 8 x 24 x 1







## Ø 7 cm in watering can

9 x 6 x 10





#### **GRDN 12 MIX**



Ø 12 cm solo

7 x 6 x 6







# Ø 12 cm duo pack

6 x 6 x 3







## Ø 12 cm in anthracite outdoor pot

7 x 6 x 6







Ø 15 cm solo

7 x 4 x 6







## Ø 15 cm in potcover

7 x 4 x 6







Ø 15 cm in rustic ceramic pot







# Ø 15 cm in terracotta outdoor pot

7 x 7 x 3







# Ø 15 cm in jute basket







Ø 15 cm in hanging basket







## Ø 17 cm colored pot

7 x 4 x 4







# More information & inspiration

Please visit www.gardenlina.com









Produced by: