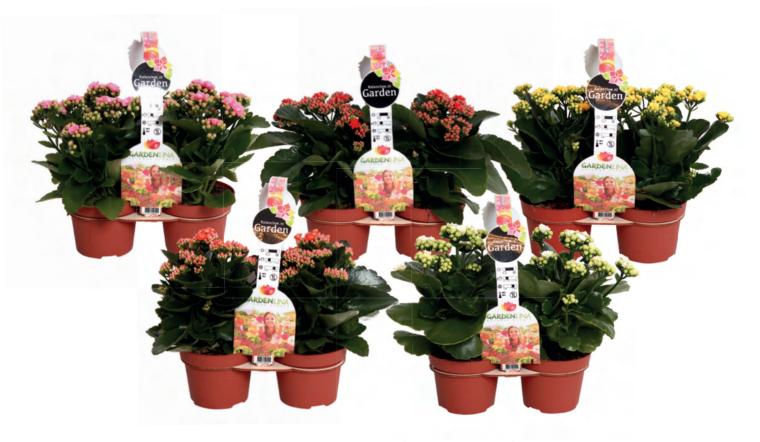

| More information & inspiration    | 34 |









Suitable for 10-30 °C

For garden, balcony and terrace

Immediately colourful; visually appealing

Easy to care for

Up to 100 days of flowering

Products with Garden label with clear commucation and care tips for Kalanchoe Garden.







Ø 6 cm box 9 x 18 x 1







Ø 7 cm 6-pack 8 x 14 x 1







Ø 7 cm 4-pack 8 x 24 x 1







## Ø 7 cm in watering can

9 x 6 x 10





#### **GRDN 12 MIX**



Ø 12 cm solo

7 x 6 x 6







# Ø 12 cm duo pack

6 x 6 x 3







## Ø 12 cm in anthracite outdoor pot

7 x 6 x 6







Ø 15 cm solo

7 x 4 x 6







## Ø 15 cm in potcover

7 x 4 x 6







Ø 15 cm in rustic ceramic pot







# Ø 15 cm in terracotta outdoor pot

7 x 7 x 3







# Ø 15 cm in jute basket







Ø 15 cm in hanging basket







## Ø 17 cm colored pot

7 x 4 x 4







# More information & inspiration

Please visit www.gardenlina.com









Produced by: