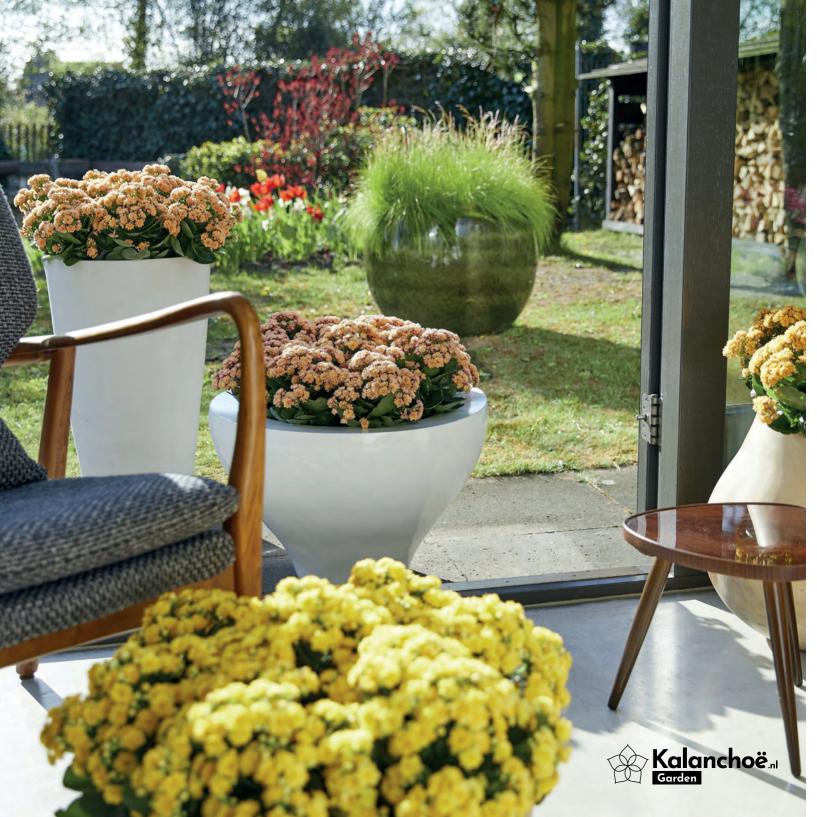

| More information & inspiration    | 34 |









Suitable for 10-30 °C

For garden, balcony and terrace

Immediately colourful; visually appealing

Easy to care for

Up to 100 days of flowering

Products with Garden label with clear commucation and care tips for Kalanchoe Garden.







Ø 6 cm box 9 x 18 x 1







Ø 7 cm 6-pack 8 x 14 x 1







Ø 7 cm 4-pack 8 x 24 x 1







## Ø 7 cm in watering can

9 x 6 x 10





#### **GRDN 12 MIX**



Ø 12 cm solo

7 x 6 x 6







# Ø 12 cm duo pack

6 x 6 x 3







## Ø 12 cm in anthracite outdoor pot

7 x 6 x 6







Ø 15 cm solo

7 x 4 x 6







## Ø 15 cm in potcover

7 x 4 x 6







Ø 15 cm in rustic ceramic pot







# Ø 15 cm in terracotta outdoor pot

7 x 7 x 3







# Ø 15 cm in jute basket







Ø 15 cm in hanging basket







## Ø 17 cm colored pot

7 x 4 x 4







# More information & inspiration

Please visit www.gardenlina.com









Produced by: