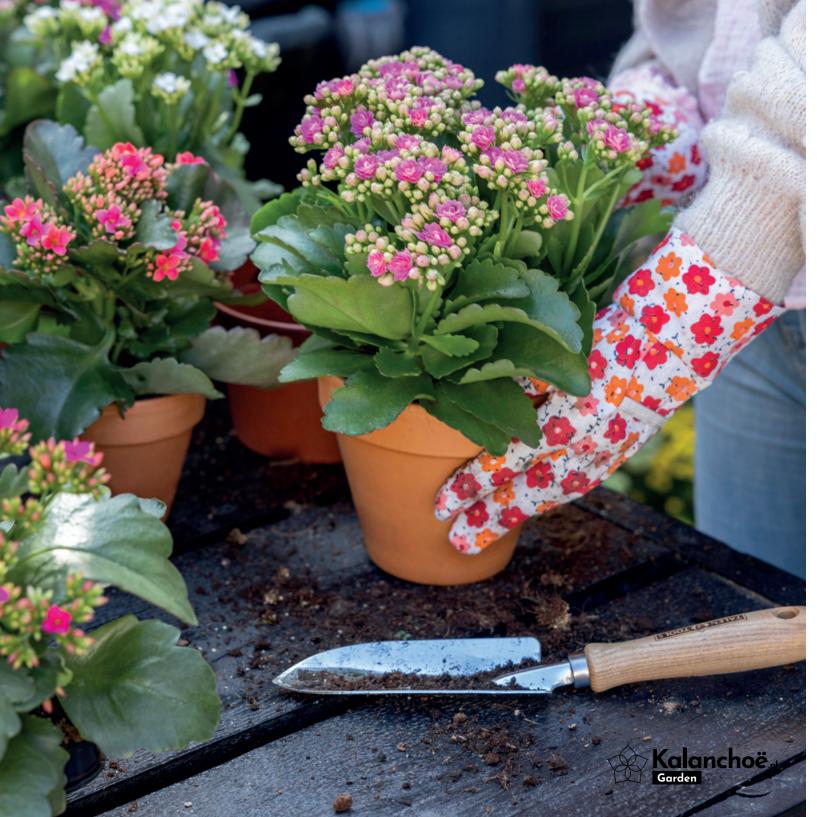

Suitable for 10-30 °C

For garden, balcony and terrace

Immediately colourful; visually appealing

Easy to care for

Up to 100 days of flowering

Products with Garden label with clear commucation and care tips for Kalanchoe Garden.