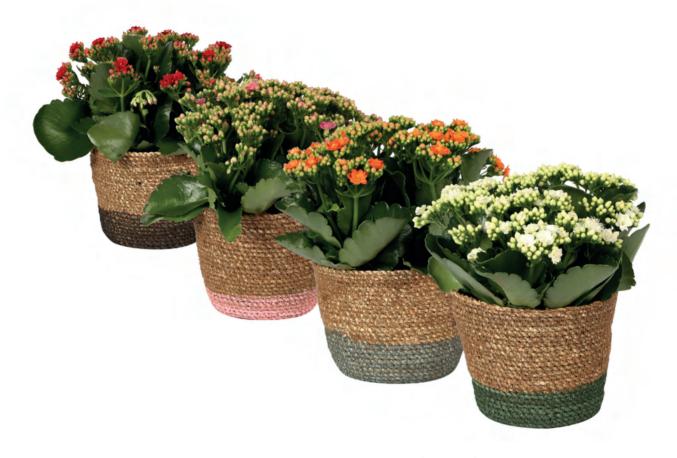

| More information & inspiration    | 34 |









Suitable for 10-30 °C

For garden, balcony and terrace

Immediately colourful; visually appealing

Easy to care for

Up to 100 days of flowering

Products with Garden label with clear commucation and care tips for Kalanchoe Garden.







Ø 6 cm box 9 x 18 x 1







Ø 7 cm 6-pack 8 x 14 x 1







Ø 7 cm 4-pack 8 x 24 x 1







## Ø 7 cm in watering can

9 x 6 x 10





#### **GRDN 12 MIX**



Ø 12 cm solo

7 x 6 x 6







# Ø 12 cm duo pack

6 x 6 x 3







## Ø 12 cm in anthracite outdoor pot

7 x 6 x 6







Ø 15 cm solo

7 x 4 x 6







## Ø 15 cm in potcover

7 x 4 x 6







Ø 15 cm in rustic ceramic pot







# Ø 15 cm in terracotta outdoor pot

7 x 7 x 3







# Ø 15 cm in jute basket







Ø 15 cm in hanging basket







## Ø 17 cm colored pot

7 x 4 x 4







# More information & inspiration

Please visit www.gardenlina.com









Produced by: