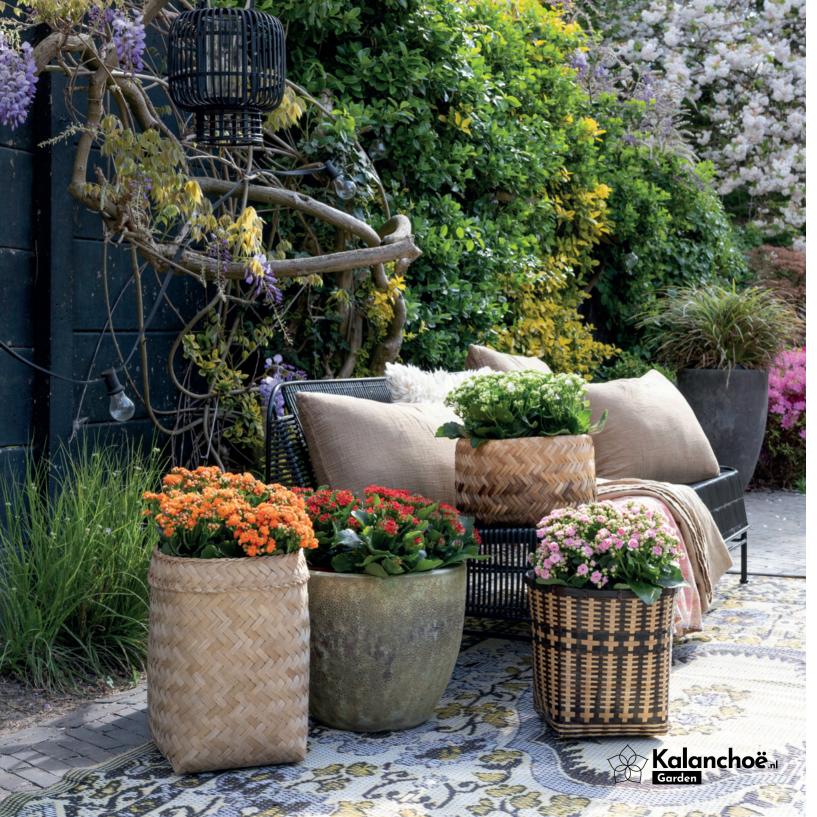

| More information & inspiration    | 34 |









Suitable for 10-30 °C

For garden, balcony and terrace

Immediately colourful; visually appealing

Easy to care for

Up to 100 days of flowering

Products with Garden label with clear commucation and care tips for Kalanchoe Garden.







Ø 6 cm box 9 x 18 x 1







Ø 7 cm 6-pack 8 x 14 x 1







Ø 7 cm 4-pack 8 x 24 x 1







## Ø 7 cm in watering can

9 x 6 x 10





#### **GRDN 12 MIX**



Ø 12 cm solo

7 x 6 x 6







# Ø 12 cm duo pack

6 x 6 x 3







## Ø 12 cm in anthracite outdoor pot

7 x 6 x 6







Ø 15 cm solo

7 x 4 x 6







## Ø 15 cm in potcover

7 x 4 x 6







Ø 15 cm in rustic ceramic pot







# Ø 15 cm in terracotta outdoor pot

7 x 7 x 3







# Ø 15 cm in jute basket







Ø 15 cm in hanging basket







## Ø 17 cm colored pot

7 x 4 x 4







# More information & inspiration

Please visit www.gardenlina.com









Produced by: