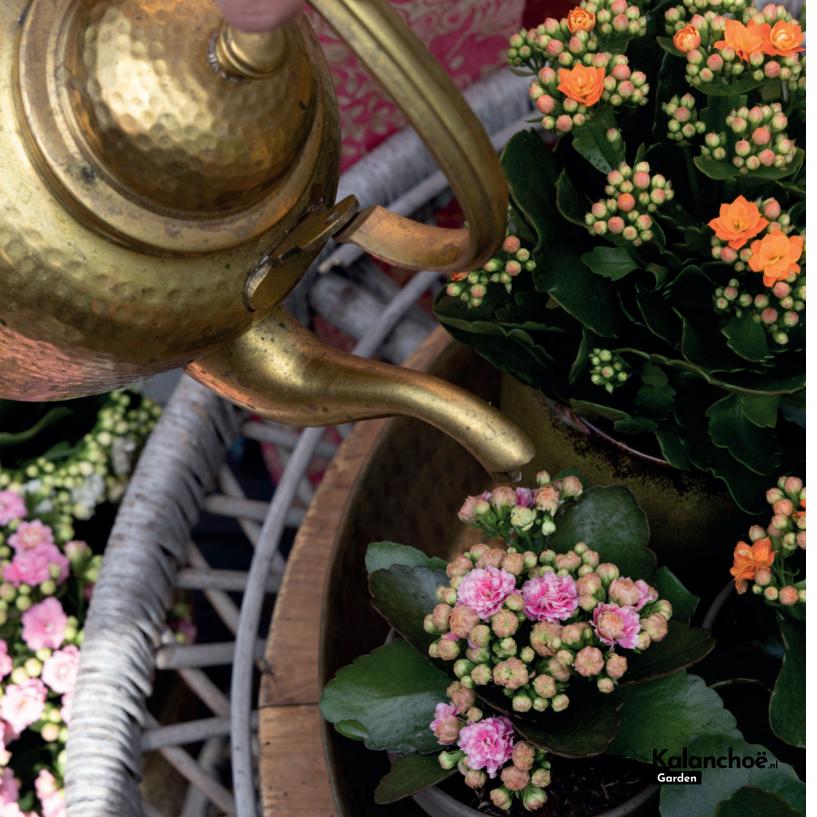

| More information & inspiration    | 34 |









Suitable for 10-30 °C

For garden, balcony and terrace

Immediately colourful; visually appealing

Easy to care for

Up to 100 days of flowering

Products with Garden label with clear commucation and care tips for Kalanchoe Garden.







Ø 6 cm box 9 x 18 x 1







Ø 7 cm 6-pack 8 x 14 x 1







Ø 7 cm 4-pack 8 x 24 x 1







## Ø 7 cm in watering can

9 x 6 x 10





#### **GRDN 12 MIX**



Ø 12 cm solo

7 x 6 x 6







# Ø 12 cm duo pack

6 x 6 x 3







## Ø 12 cm in anthracite outdoor pot

7 x 6 x 6







Ø 15 cm solo

7 x 4 x 6







## Ø 15 cm in potcover

7 x 4 x 6







Ø 15 cm in rustic ceramic pot







# Ø 15 cm in terracotta outdoor pot

7 x 7 x 3







# Ø 15 cm in jute basket







Ø 15 cm in hanging basket







## Ø 17 cm colored pot

7 x 4 x 4







# More information & inspiration

Please visit www.gardenlina.com









Produced by: