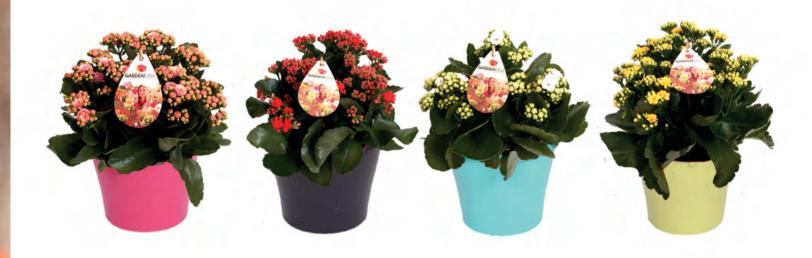

| More information & inspiration    | 34 |









Suitable for 10-30 °C

For garden, balcony and terrace

Immediately colourful; visually appealing

Easy to care for

Up to 100 days of flowering

Products with Garden label with clear commucation and care tips for Kalanchoe Garden.







Ø 6 cm box 9 x 18 x 1







Ø 7 cm 6-pack 8 x 14 x 1







Ø 7 cm 4-pack 8 x 24 x 1







## Ø 7 cm in watering can

9 x 6 x 10





#### **GRDN 12 MIX**



Ø 12 cm solo

7 x 6 x 6







# Ø 12 cm duo pack

6 x 6 x 3







## Ø 12 cm in anthracite outdoor pot

7 x 6 x 6







Ø 15 cm solo

7 x 4 x 6







## Ø 15 cm in potcover

7 x 4 x 6







Ø 15 cm in rustic ceramic pot







# Ø 15 cm in terracotta outdoor pot

7 x 7 x 3







# Ø 15 cm in jute basket







Ø 15 cm in hanging basket







## Ø 17 cm colored pot

7 x 4 x 4







# More information & inspiration

Please visit www.gardenlina.com









Produced by: