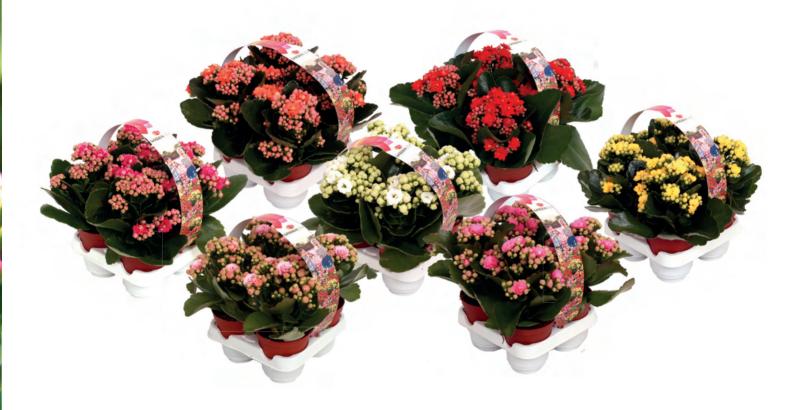

| More information & inspiration    | 34 |









Suitable for 10-30 °C

For garden, balcony and terrace

Immediately colourful; visually appealing

Easy to care for

Up to 100 days of flowering

Products with Garden label with clear commucation and care tips for Kalanchoe Garden.







Ø 6 cm box 9 x 18 x 1







Ø 7 cm 6-pack 8 x 14 x 1







Ø 7 cm 4-pack 8 x 24 x 1







## Ø 7 cm in watering can

9 x 6 x 10





#### **GRDN 12 MIX**



Ø 12 cm solo

7 x 6 x 6







# Ø 12 cm duo pack

6 x 6 x 3







## Ø 12 cm in anthracite outdoor pot

7 x 6 x 6







Ø 15 cm solo

7 x 4 x 6







## Ø 15 cm in potcover

7 x 4 x 6







Ø 15 cm in rustic ceramic pot







# Ø 15 cm in terracotta outdoor pot

7 x 7 x 3







# Ø 15 cm in jute basket







Ø 15 cm in hanging basket







## Ø 17 cm colored pot

7 x 4 x 4







# More information & inspiration

Please visit www.gardenlina.com









Produced by: