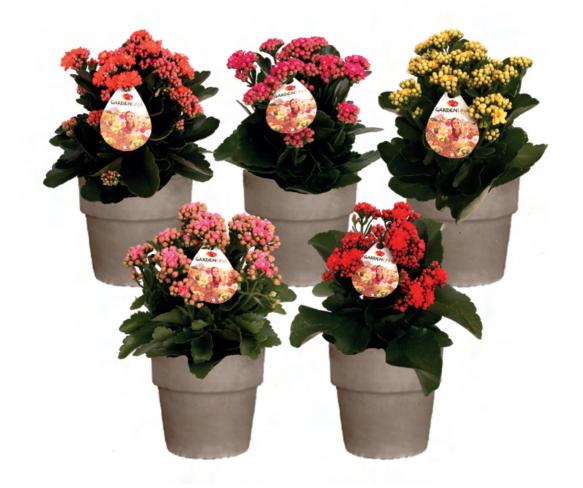

| More information & inspiration    | 34 |









Suitable for 10-30 °C

For garden, balcony and terrace

Immediately colourful; visually appealing

Easy to care for

Up to 100 days of flowering

Products with Garden label with clear commucation and care tips for Kalanchoe Garden.







Ø 6 cm box 9 x 18 x 1







Ø 7 cm 6-pack 8 x 14 x 1







Ø 7 cm 4-pack 8 x 24 x 1







## Ø 7 cm in watering can

9 x 6 x 10





#### **GRDN 12 MIX**



Ø 12 cm solo

7 x 6 x 6







# Ø 12 cm duo pack

6 x 6 x 3







## Ø 12 cm in anthracite outdoor pot

7 x 6 x 6







Ø 15 cm solo

7 x 4 x 6







## Ø 15 cm in potcover

7 x 4 x 6







Ø 15 cm in rustic ceramic pot







# Ø 15 cm in terracotta outdoor pot

7 x 7 x 3







# Ø 15 cm in jute basket







Ø 15 cm in hanging basket







## Ø 17 cm colored pot

7 x 4 x 4







# More information & inspiration

Please visit www.gardenlina.com









Produced by: