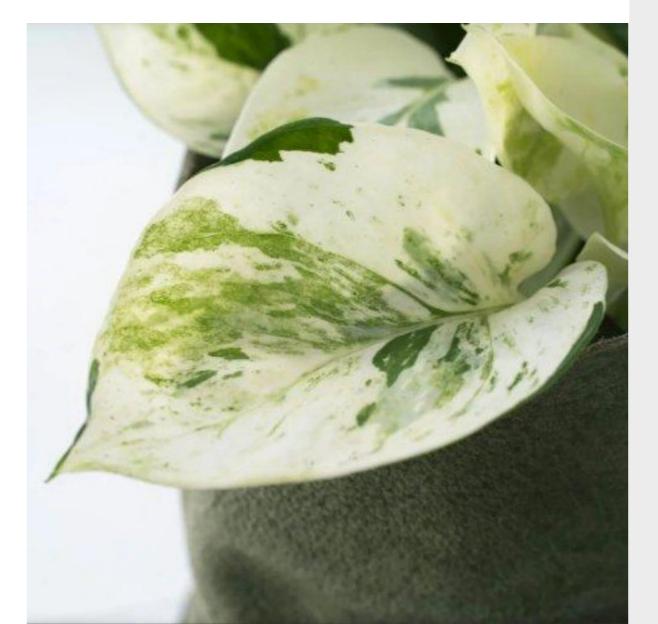

## EPIPREMNUM 'HAPPY LEAF'

'Happy leaf', White is back in fashion!

There's no doubt about it: White is THE fashionable colour in the Epipremnum collection!

Finally, a variant that combines traditional green with bright white. The youngest sprout in the Sentinel family is a real eye-catcher. Add a little colour to your own home or office collection... with white!

The **'Happy Leaf'** is a great houseplant whose leaves are adorned primarily with white. You may find that this plant resembles the 'Marble Queen'.

This stands to reason, since these two are relatives. The **'Happy Leaf'** originally comes from the forests of Asia where this plant grows upwards along the high trees. The leaves can become very large and we therefore recommend it be kept at home as a hanging plant.