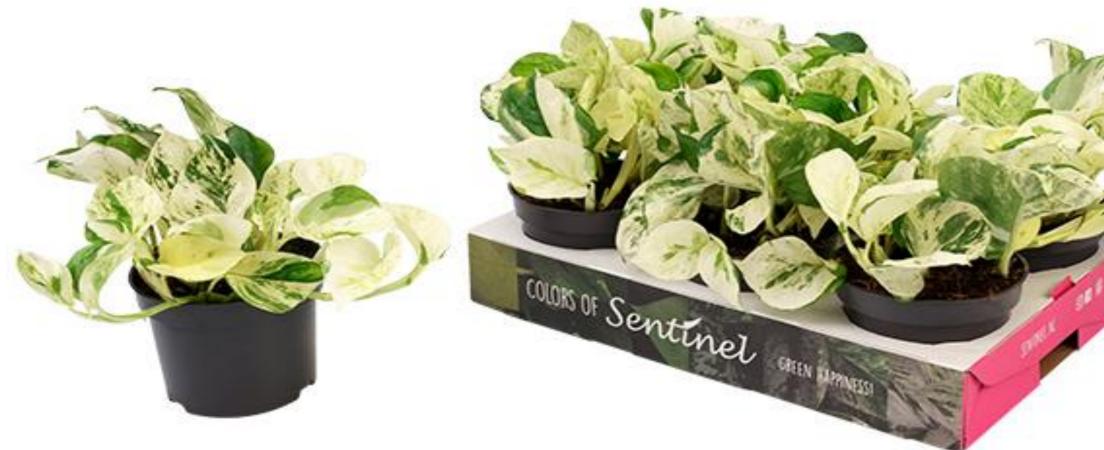

## EPIPREMNUM 'HAPPY LEAF'

'Happy leaf', White is back in fashion!

There's no doubt about it: White is THE fashionable colour in the Epipremnum collection!

Finally, a variant that combines traditional green with bright white. The youngest sprout in the Sentinel family is a real eye-catcher. Add a little colour to your own home or office collection... with white!

The **'Happy Leaf'** is a great houseplant whose leaves are adorned primarily with white. You may find that this plant resembles the 'Marble Queen'.

This stands to reason, since these two are relatives. The **'Happy Leaf'** originally comes from the forests of Asia where this plant grows upwards along the high trees. The leaves can become very large and we therefore recommend it be kept at home as a hanging plant.