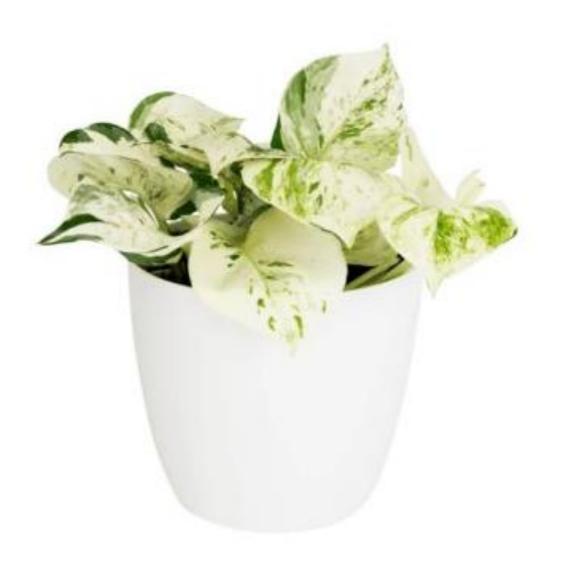

## EPIPREMNUM 'HAPPY LEAF'

'Happy leaf', White is back in fashion!

There's no doubt about it: White is THE fashionable colour in the Epipremnum collection!

Finally, a variant that combines traditional green with bright white. The youngest sprout in the Sentinel family is a real eye-catcher. Add a little colour to your own home or office collection... with white!

The **'Happy Leaf'** is a great houseplant whose leaves are adorned primarily with white. You may find that this plant resembles the 'Marble Queen'.

This stands to reason, since these two are relatives. The **'Happy Leaf'** originally comes from the forests of Asia where this plant grows upwards along the high trees. The leaves can become very large and we therefore recommend it be kept at home as a hanging plant.