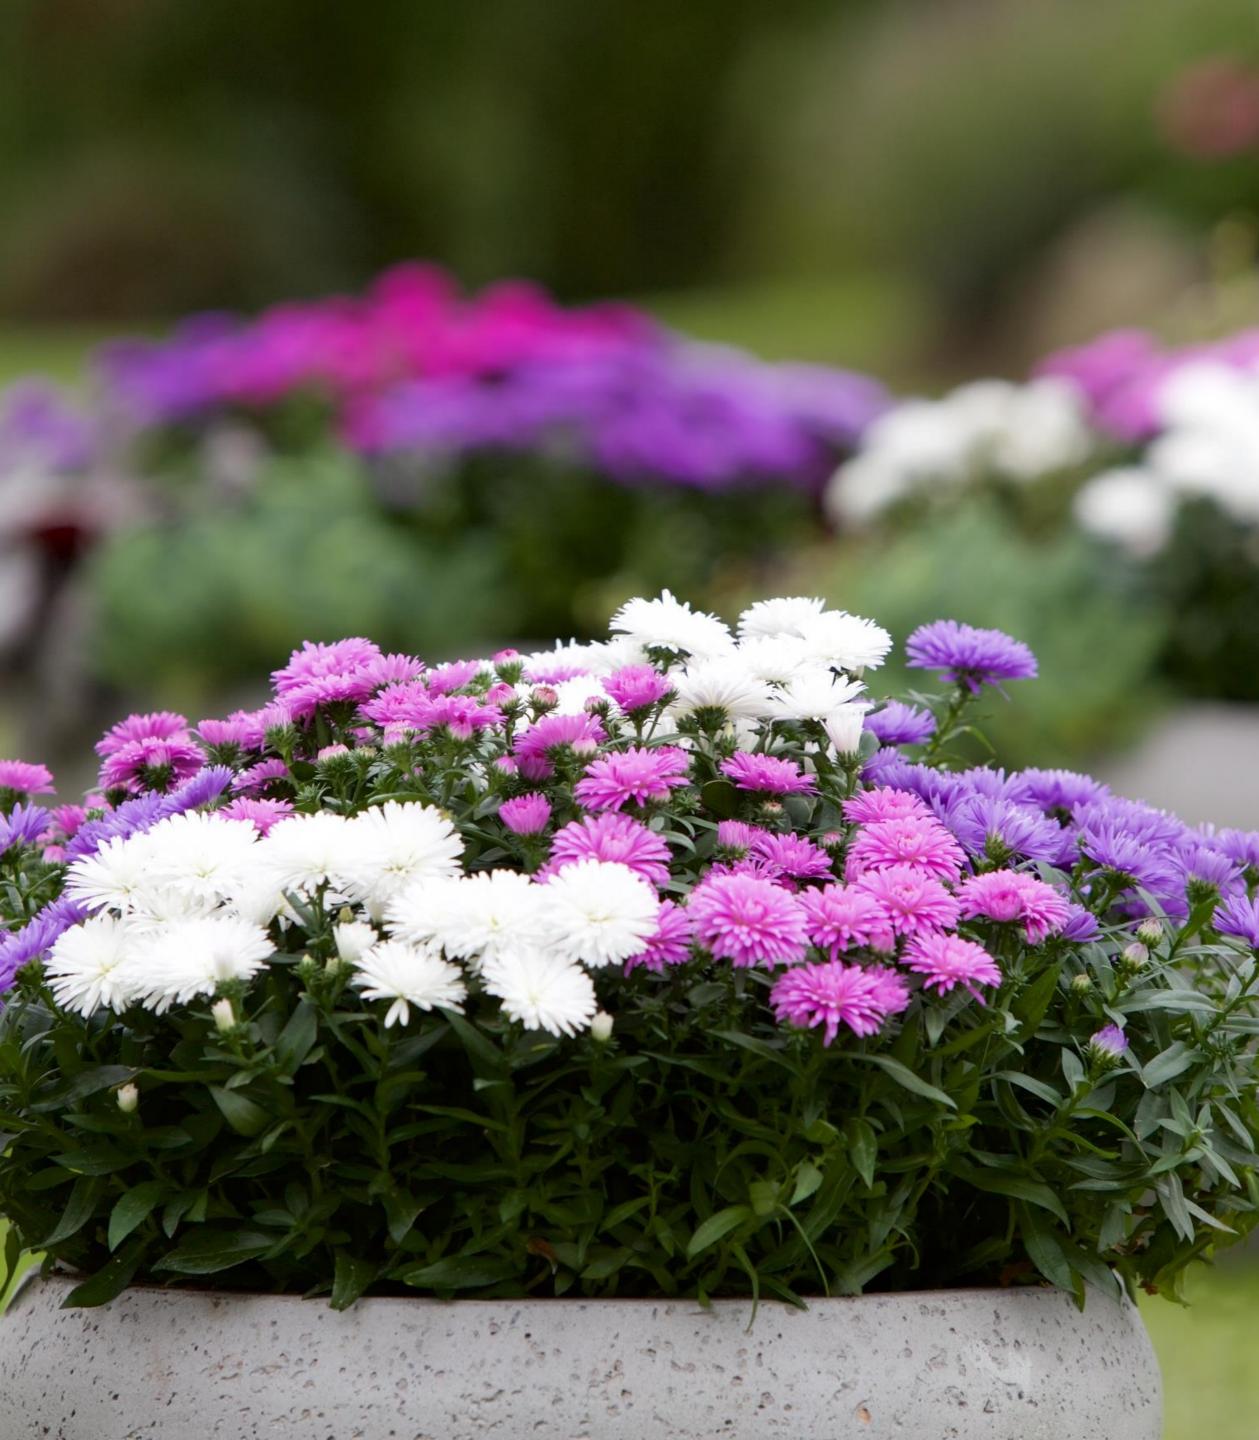

# VICTORIA-ASTER®

Victoria-Aster® is known by its wide colour range. Our Aster series comes in 23 different varieties. The flowers are double and have plenty of petals.

A long durability is one of our main breeding targets through recent years and the results are clear.

Victoria-Aster® has a very long durability so the end consumers can enjoy their Victoria-Aster® for a long time. Victoria-Aster® can be placed inside as well as outside.