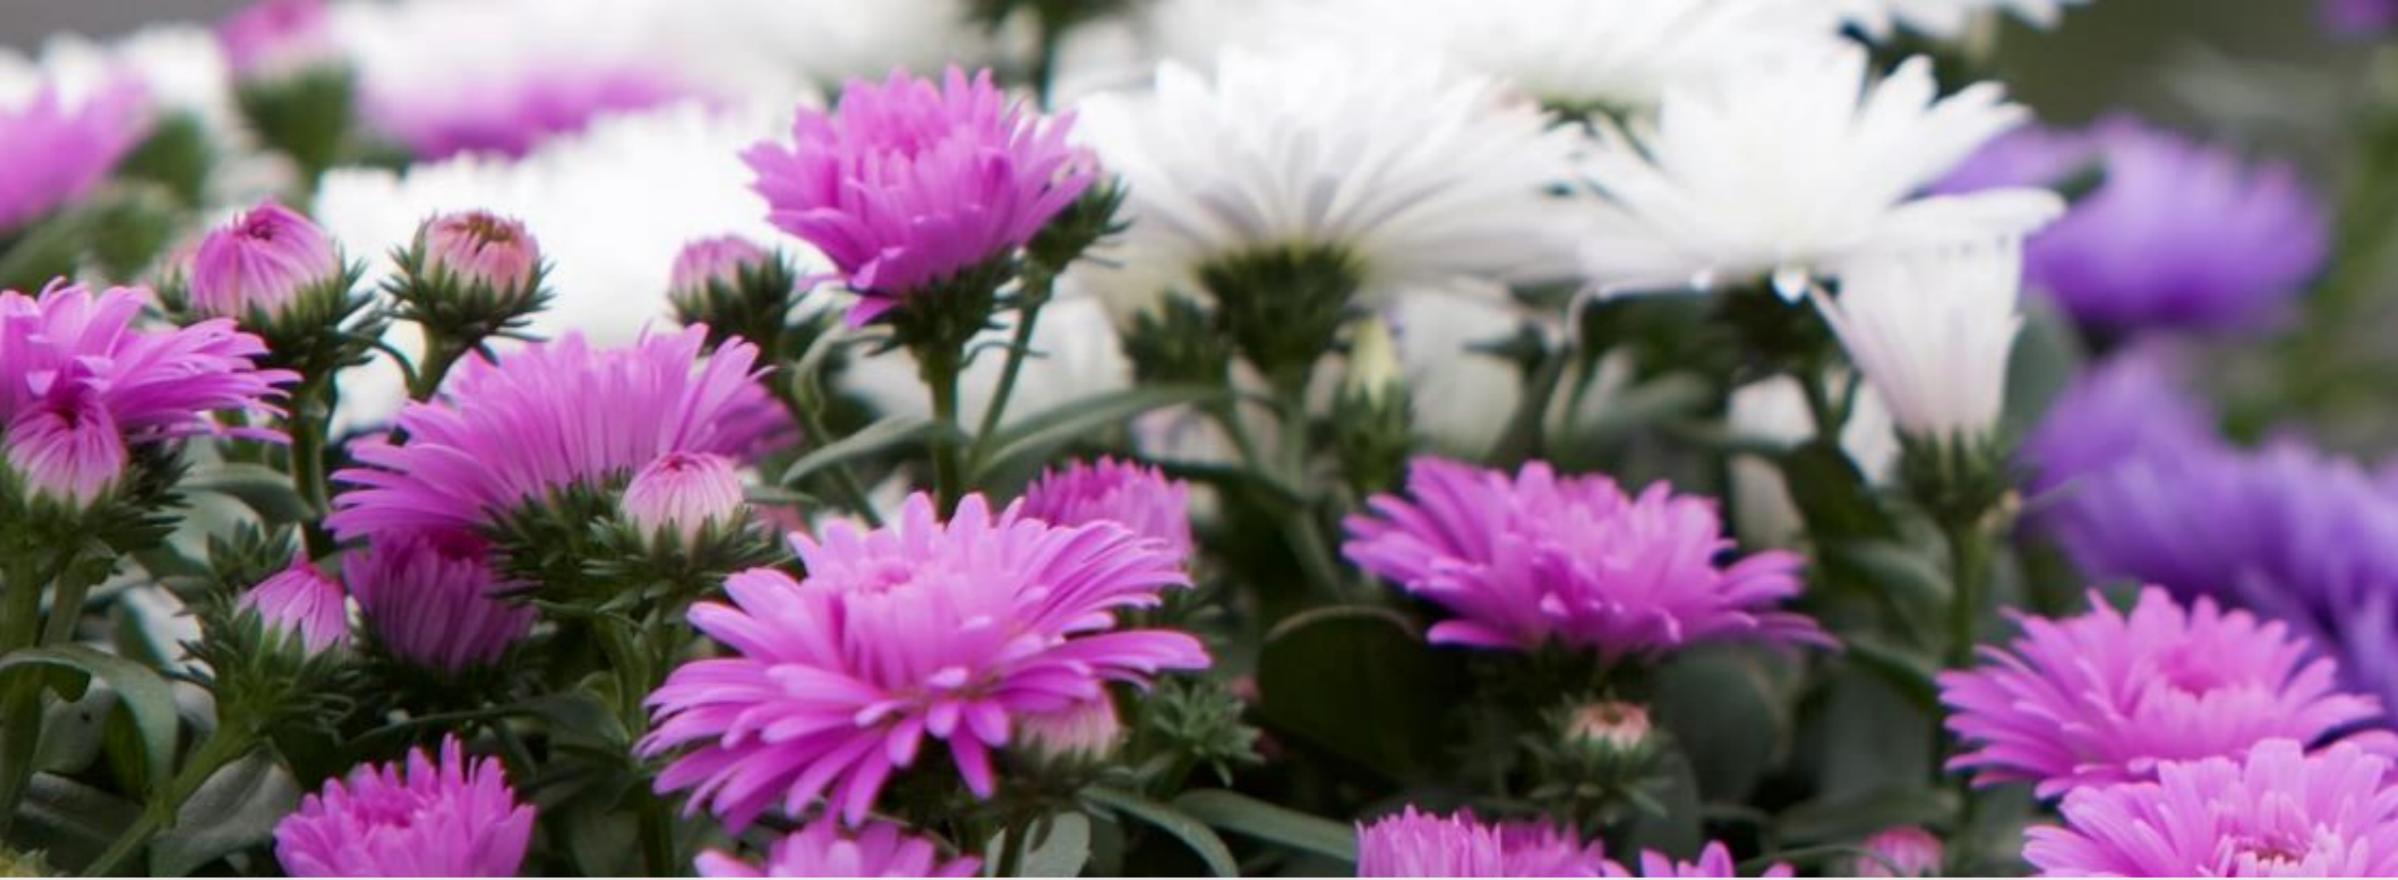

# VICTORIA-ASTER®

Victoria-Aster® is known by its wide colour range. Our Aster series comes in 23 different varieties. The flowers are double and have plenty of petals.

A long durability is one of our main breeding targets through recent years and the results are clear.

Victoria-Aster® has a very long durability so the end consumers can enjoy their Victoria-Aster® for a long time. Victoria-Aster® can be placed inside as well as outside.