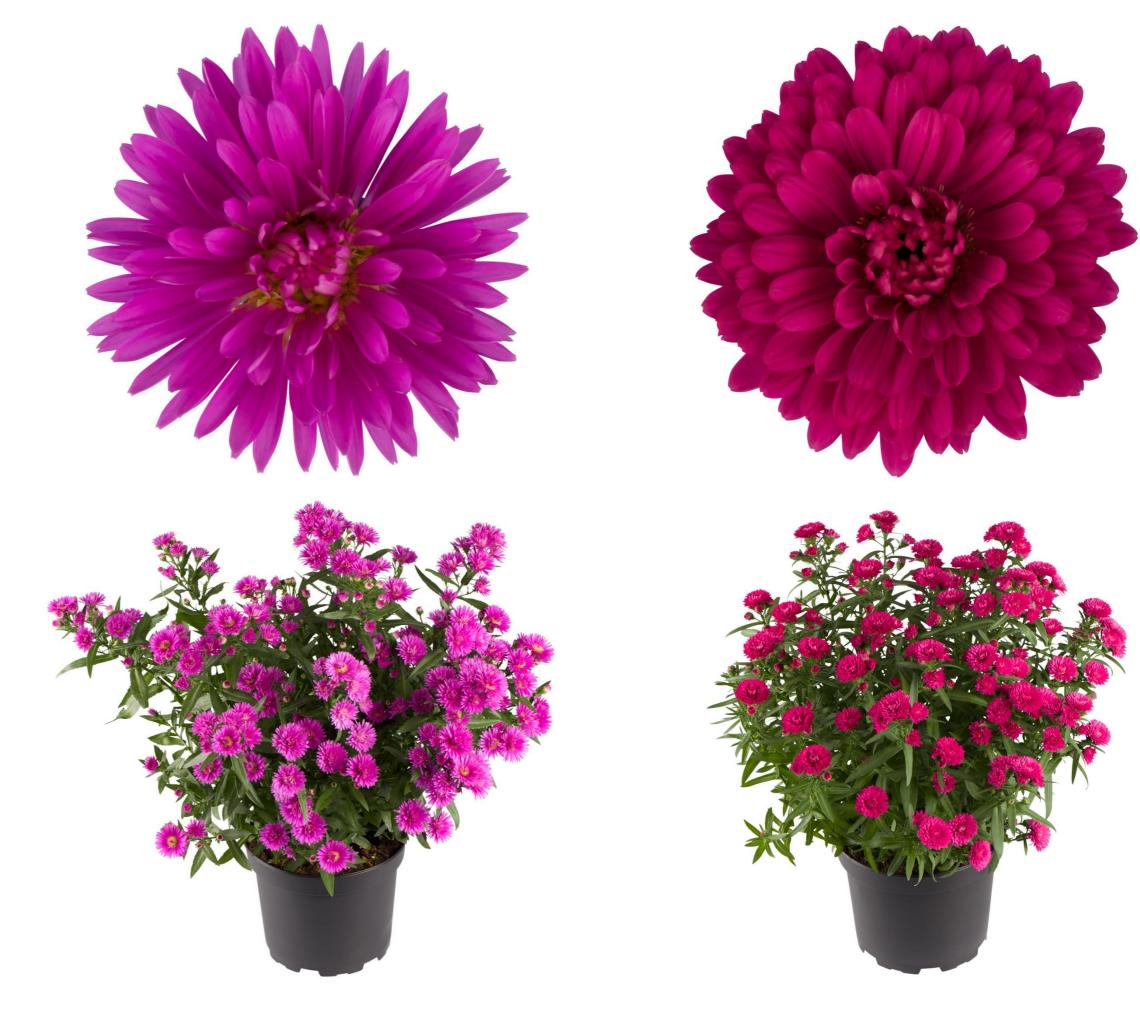

### **'PINK FANNY'**

Flower: Pink double flowers, some flowers may, however, have yellow centre. Diameter of the flower: Approx. 3 cm (1,2 inch). Growth: Vigorous, compact growth with many branches. Big, dark-green leaves.

### 'MATHILDE'

Flower: Red double, some flowers may have a green centre. Diameter of the flower: Approx. 3,5 cm (1,5 inch). Growth: Vigorous, compact growth with many branches. Big, dark-green leaves.