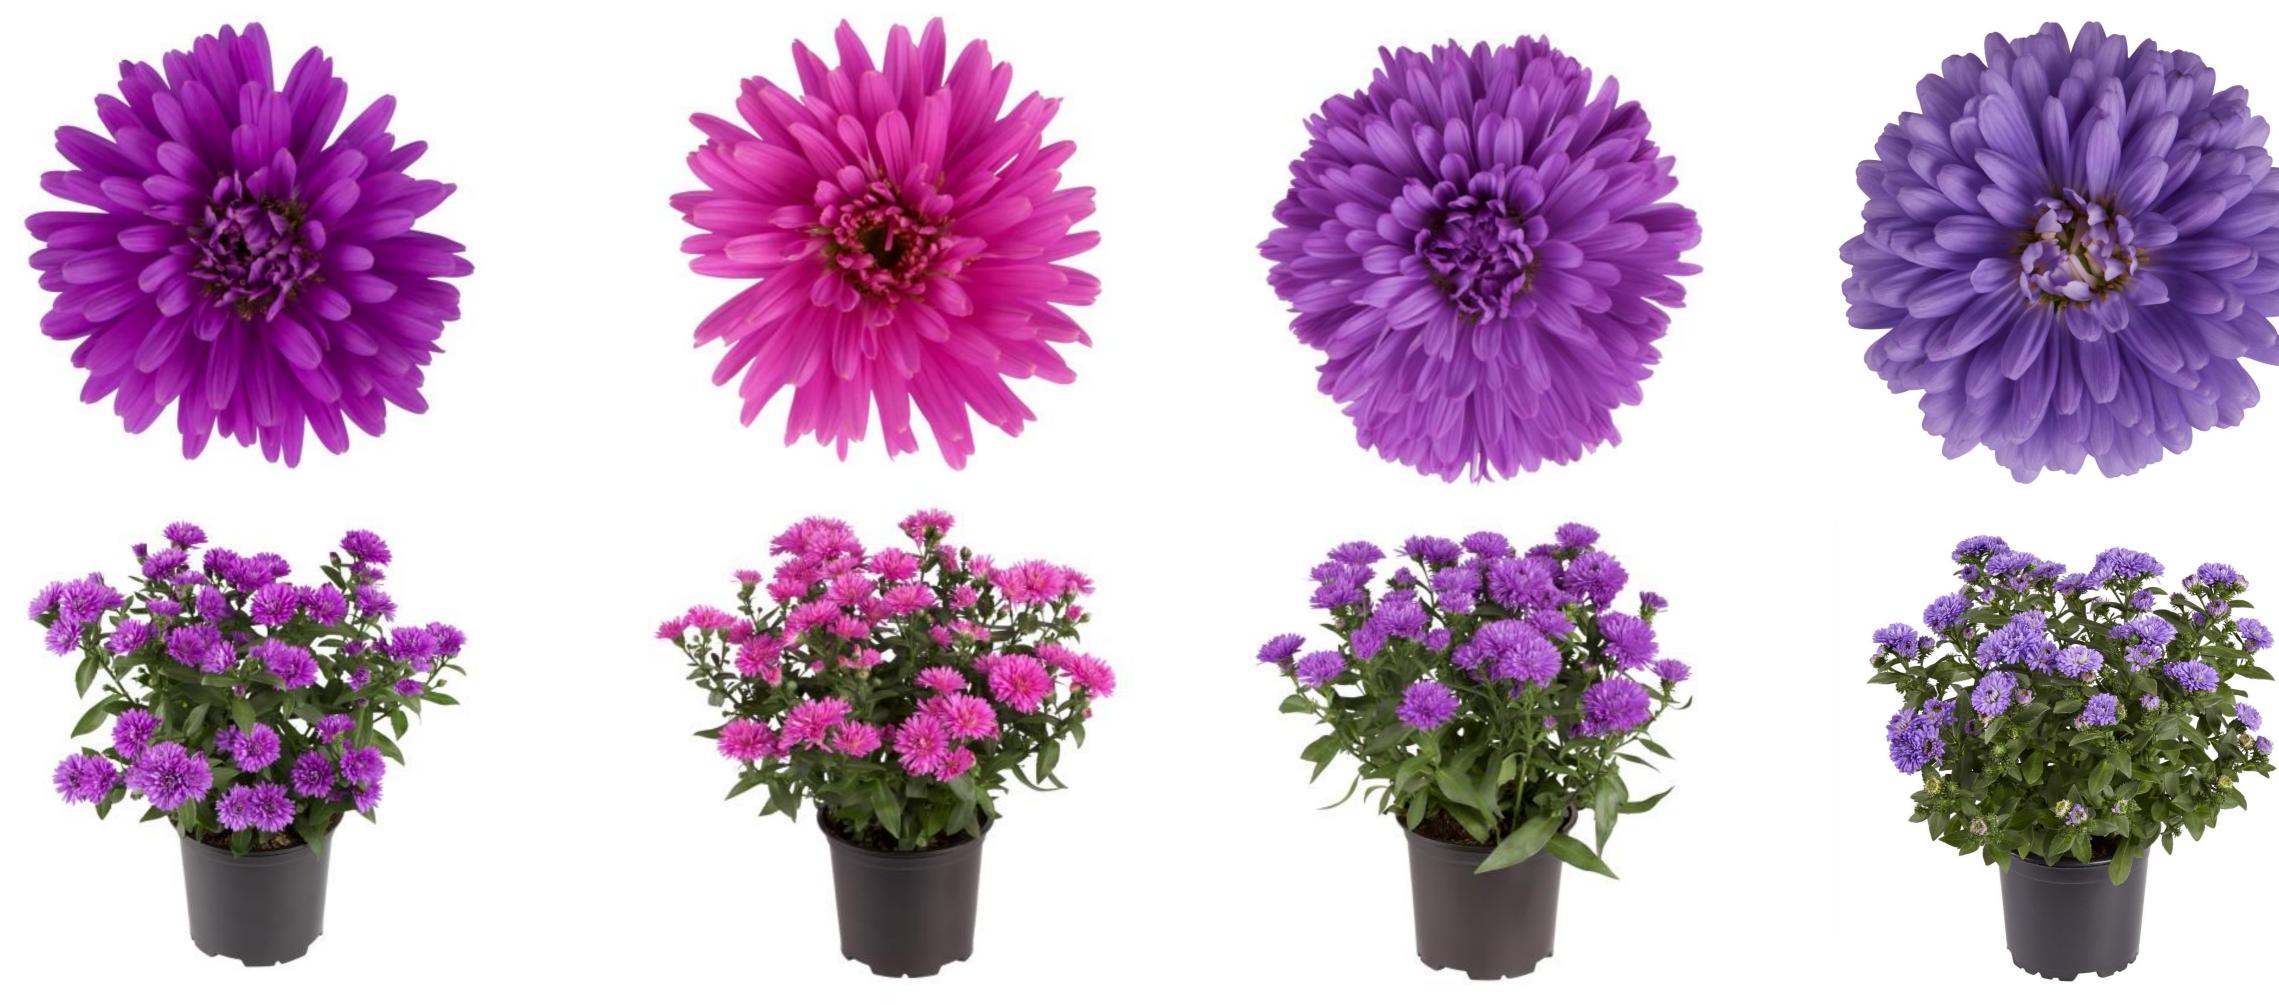

### 'WILMA'

Flower: Dark violet, fully double flowers. Diameter of the flower: Approx. 3 cm (1,2 inch).

Growth: Very good branching, stiff growth and strong dark green foliage.

### 'WILMA PINK'

Flower: Dark pink, fully double flowers. Diameter of the Approx. 3,5 cm (1,4 inch).

Growth: Very good branching, stiff growth and strong of green foliage.

VICTORIA-ASTER® SERIES GREENEX

### 'MARIA'

| Flower: Dark violet, fully double flowers. Diameter of the |
|------------------------------------------------------------|
| flower: Approx. 3,5 cm (1,4 inch).                         |
| Growth: Good branching, very stiff growth and strong dark  |
| green foliage.                                             |
|                                                            |

'CARLA'

Flower: Blue filled flowers. Diameter of the flower: Approx. 3,5 cm (1,4 inch).

**Growth:** Good branching, very stiff growth and strong dark green foliage.