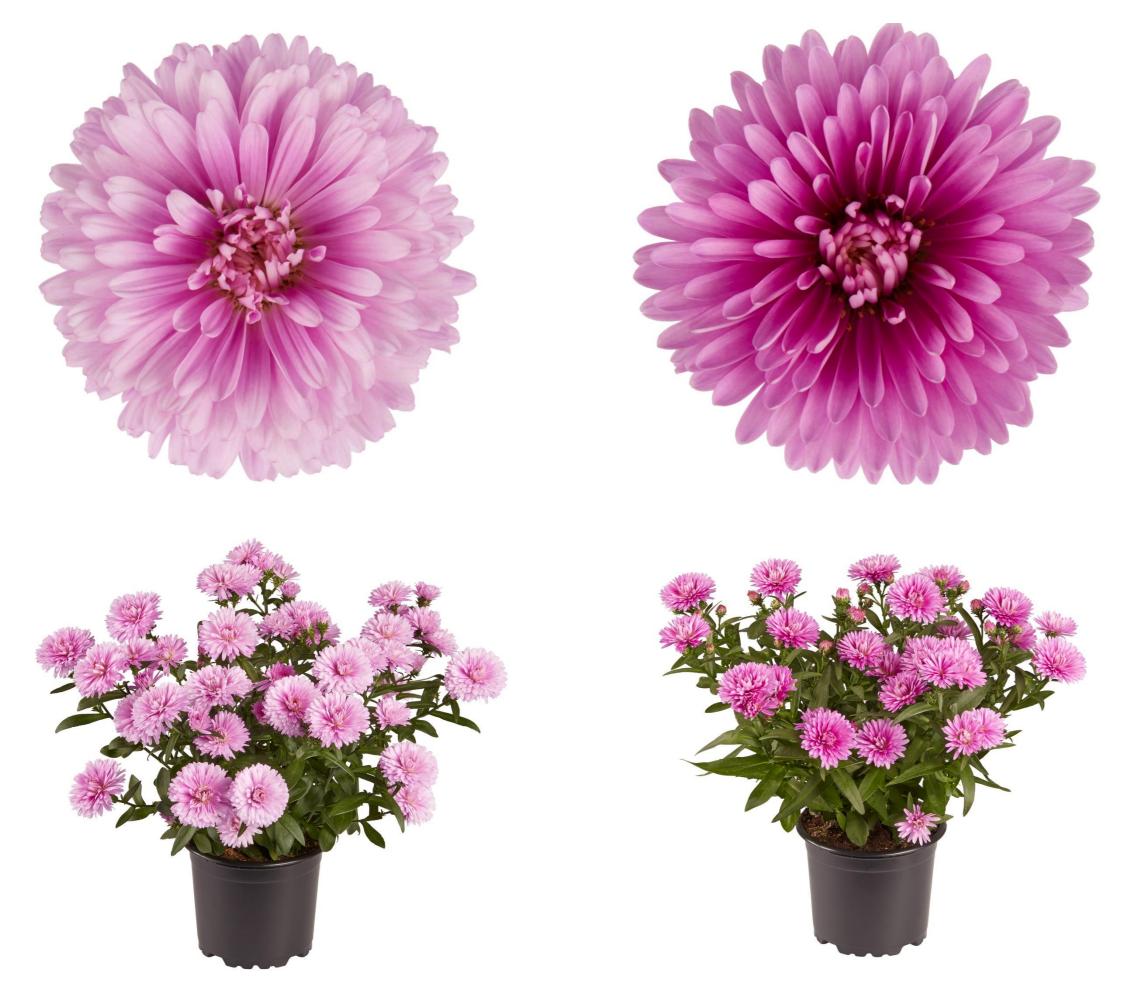

### 'DANIELLA'

Flower: Light pink medium filled flower, 4 cm (1.5") in diameter.

**Growth:** Good branching with fresh green foliage.

### 'GABRIELLA'

Flower: Pink filled flower, 4 cm (1.5") in diameter **Growth:** Vigorous with many branches. Fresh green foliage.

VICTORIA-ASTER® SERIES GREENEX