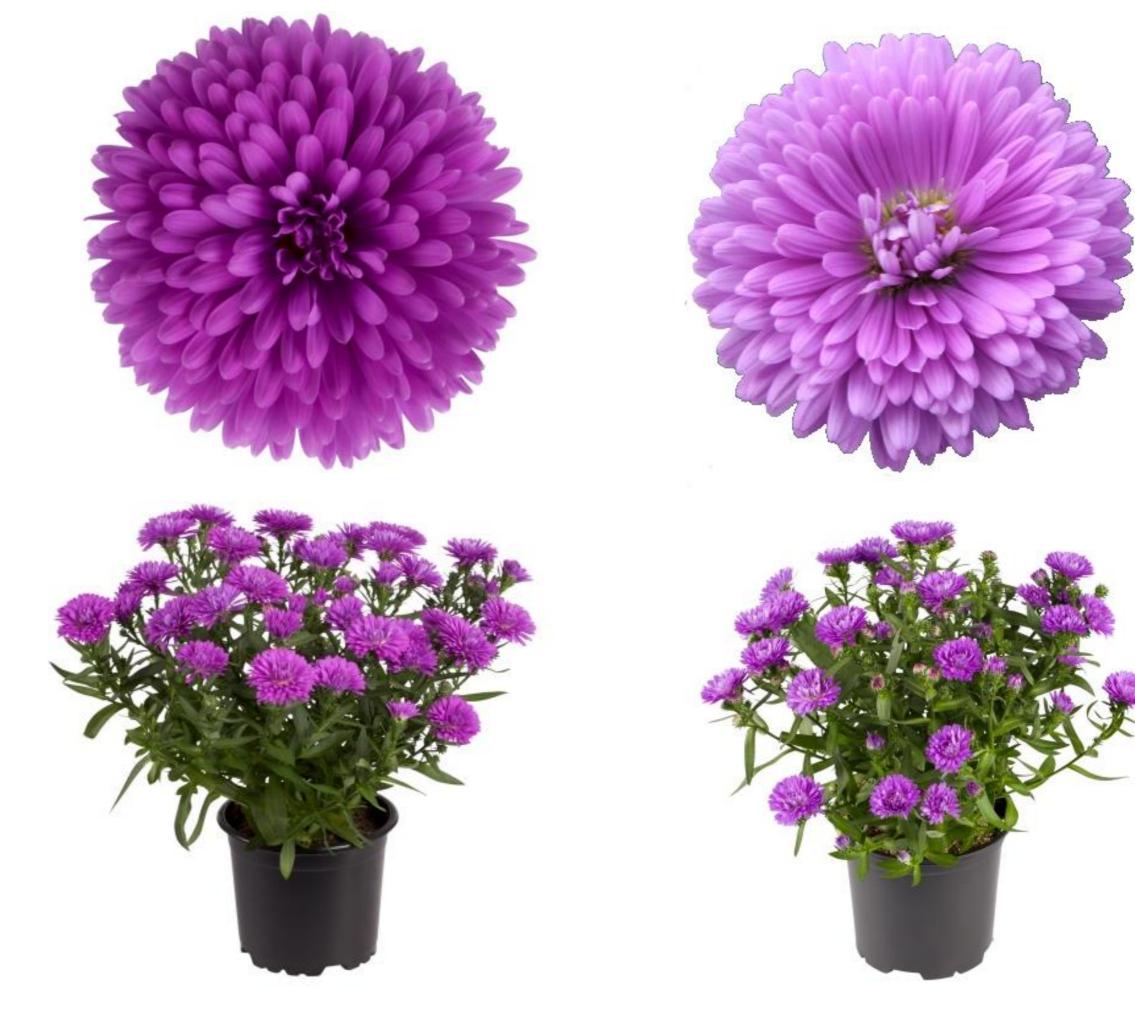

### 'SOFIA'

'ULLA'

**Flower:** Dark purple double flowers. Diameter of the flower: Approx. 3 cm (1,2 inch).

Growth: Compact growth with moderate branching. Large dark-green leaves. Flowering 3-4 days earlier Fanny varieties.

### 'WILMA'

Flower: Dark violet, fully double flowers. Diameter of the flower: Approx. 3 cm (1,2 inch).

Growth: Very good branching, stiff growth and strong dark green foliage.