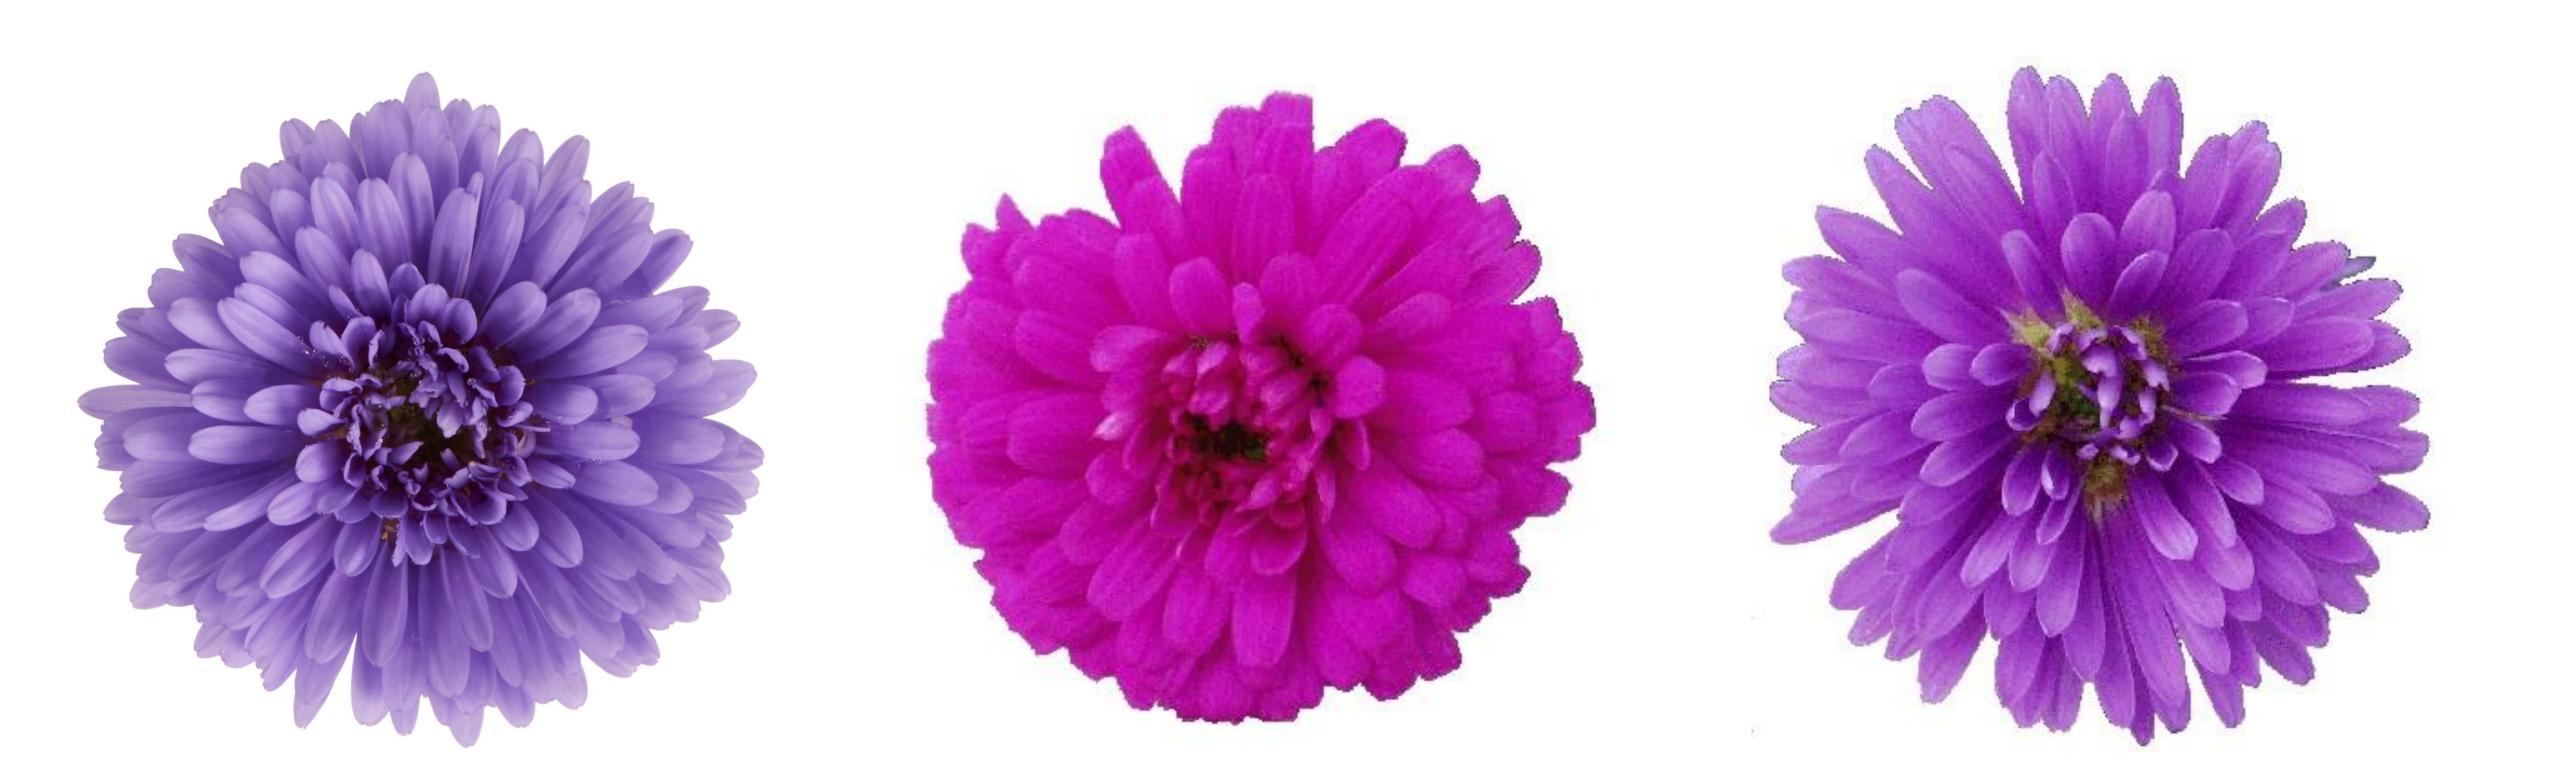

### 'EMMA'

Flower: Dark purple filled flower, 4 cm (1.5") in diameter. Growth: Very harmonious and compact. Does not require a cooling period to induce flowering.