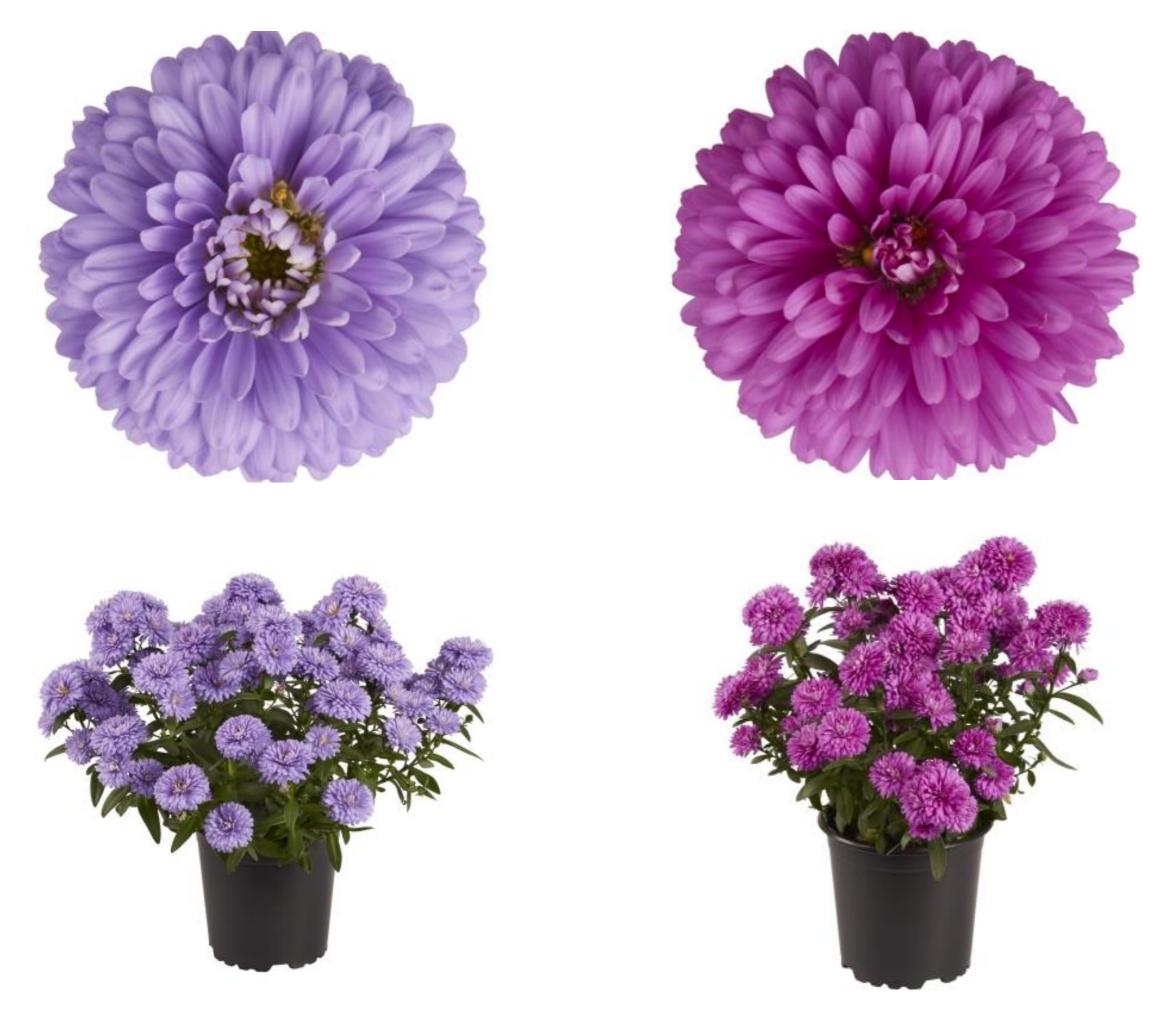

'CARLA'

Flower: Blue filled flowers. Diameter of the flower: Approx. 3,5 cm (1,4 inch).

**Growth:** Good branching, very stiff growth and strong dark green foliage.

### 'LILY'

**Flower:** Violet-blue fully double flower, 3,5 cm in diameter. **Growth:** Very good branching, stiff growth and strong dark green foliage.

'OLIVIA'

Flower: Pink double flower, 3,5 cm in diameter. Growth: Very good branching, stiff growth and strong dark green foliage.