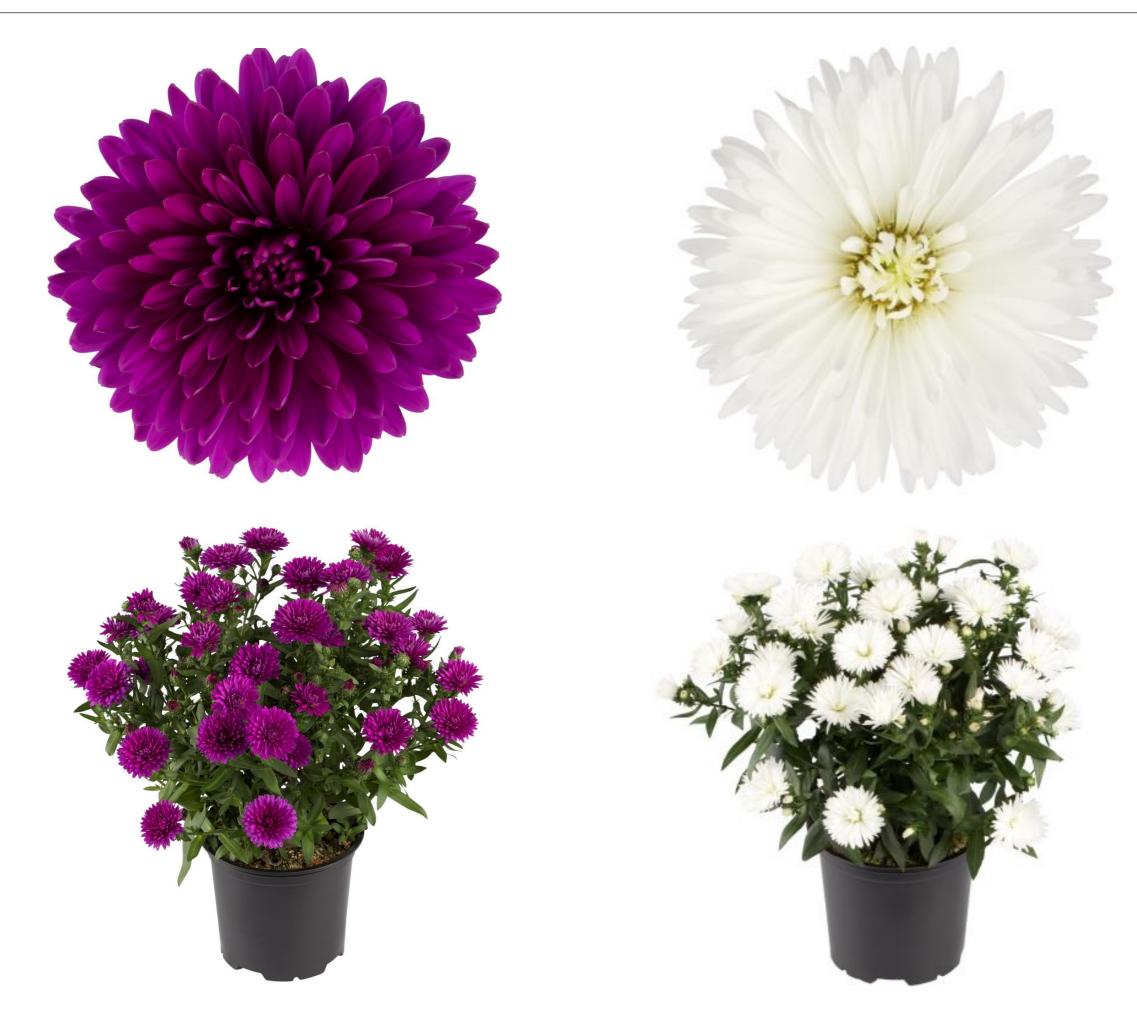

### 'EMMA'

Flower: Dark purple filled flower, 4 cm (1.5") in diameter. Growth: Very harmonious and compact. Does not require a cooling period to induce flowering.

### 'QUIETO'

**Flower:** Violet, fully double flowers. Diameter of the flower: **Flower:** White, fully double flower. Diameter of the flower: Approx. 4 cm (1,4 inch). Approx. 4 cm (1,6 inch). Growth: Stiff with average branching and beautiful dark green **Growth:** Very good branching with fresh green foliage.