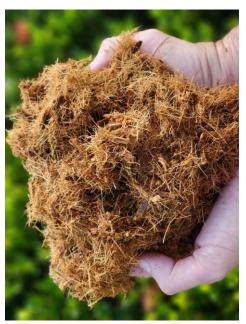

## COCO PEAT

## **OUR PRODUCTS**

- 100% washed and dried in Factory
- Low EC
- Sterilized

|                                  | Standard Peat Plus           | Multi Mix                                        | High Drainage Mix |
|----------------------------------|------------------------------|--------------------------------------------------|-------------------|
| % Fiber                          | 20                           | 50                                               | 65                |
| Low Salts (EC), ≤ .5mS/cm*       | Yes                          | Yes                                              | Yes               |
| pH 5.8-6.2                       | Yes                          | Yes                                              | Yes               |
| Expansion at 18% Humidity (L/Kg) | 15                           | 15                                               | NA                |
| Expansion at 45% Humidity        | 10L/kg                       | 10L/kg                                           | 11L/Kg            |
| 5kg blocks                       | Yes                          | Yes                                              | Yes               |
| MT / Container                   | 23                           | 23                                               | 22                |
| Uses                             | Annuals, Perennials, Foliage | Long term/Outdoor crops – Blueberry,<br>Cannabis | Soil Mixers       |

## WHY GREENEX COCO PEAT?

Greenex is proud to offer cocopeat solutions worldwide. Produced in the Dominican Republic, our peat products are milled, washed and dried through a streamlined process at an indoor facility that guarantees the highest quality standards in the industry.