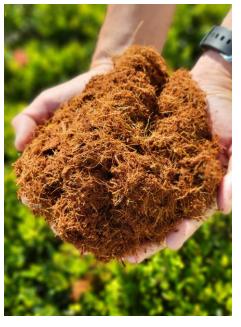

## COCO PEAT

## **OUR PRODUCTS**

- 100% washed and dried in Factory
- Low EC
- Sterilized

|                                  | Standard Peat Plus           | Multi Mix                                        | High Drainage Mix |
|----------------------------------|------------------------------|--------------------------------------------------|-------------------|
| % Fiber                          | 20                           | 50                                               | 65                |
| Low Salts (EC), ≤ .5mS/cm*       | Yes                          | Yes                                              | Yes               |
| pH 5.8-6.2                       | Yes                          | Yes                                              | Yes               |
| Expansion at 18% Humidity (L/Kg) | 15                           | 15                                               | NA                |
| Expansion at 45% Humidity        | 10L/kg                       | 10L/kg                                           | 11L/Kg            |
| 5kg blocks                       | Yes                          | Yes                                              | Yes               |
| MT / Container                   | 23                           | 23                                               | 22                |
| Uses                             | Annuals, Perennials, Foliage | Long term/Outdoor crops – Blueberry,<br>Cannabis | Soil Mixers       |

## WHY GREENEX COCO PEAT?

Greenex is proud to offer cocopeat solutions worldwide. Produced in the Dominican Republic, our peat products are milled, washed and dried through a streamlined process at an indoor facility that guarantees the highest quality standards in the industry.