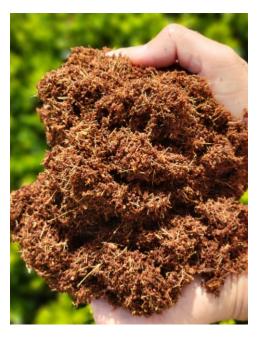

## COCO PEAT

## **OUR PRODUCTS**

- 100% washed and dried in Factory
- Low EC
- Sterilized

|                                  | Standard Peat Plus           | Multi Mix                                        | High Drainage Mix |
|----------------------------------|------------------------------|--------------------------------------------------|-------------------|
| % Fiber                          | 20                           | 50                                               | 65                |
| Low Salts (EC), ≤ .5mS/cm*       | Yes                          | Yes                                              | Yes               |
| pH 5.8-6.2                       | Yes                          | Yes                                              | Yes               |
| Expansion at 18% Humidity (L/Kg) | 15                           | 15                                               | NA                |
| Expansion at 45% Humidity        | 10L/kg                       | 10L/kg                                           | 11L/Kg            |
| 5kg blocks                       | Yes                          | Yes                                              | Yes               |
| MT / Container                   | 23                           | 23                                               | 22                |
| Uses                             | Annuals, Perennials, Foliage | Long term/Outdoor crops – Blueberry,<br>Cannabis | Soil Mixers       |

## WHY GREENEX COCO PEAT?

Greenex is proud to offer cocopeat solutions worldwide. Produced in the Dominican Republic, our peat products are milled, washed and dried through a streamlined process at an indoor facility that guarantees the highest quality standards in the industry.