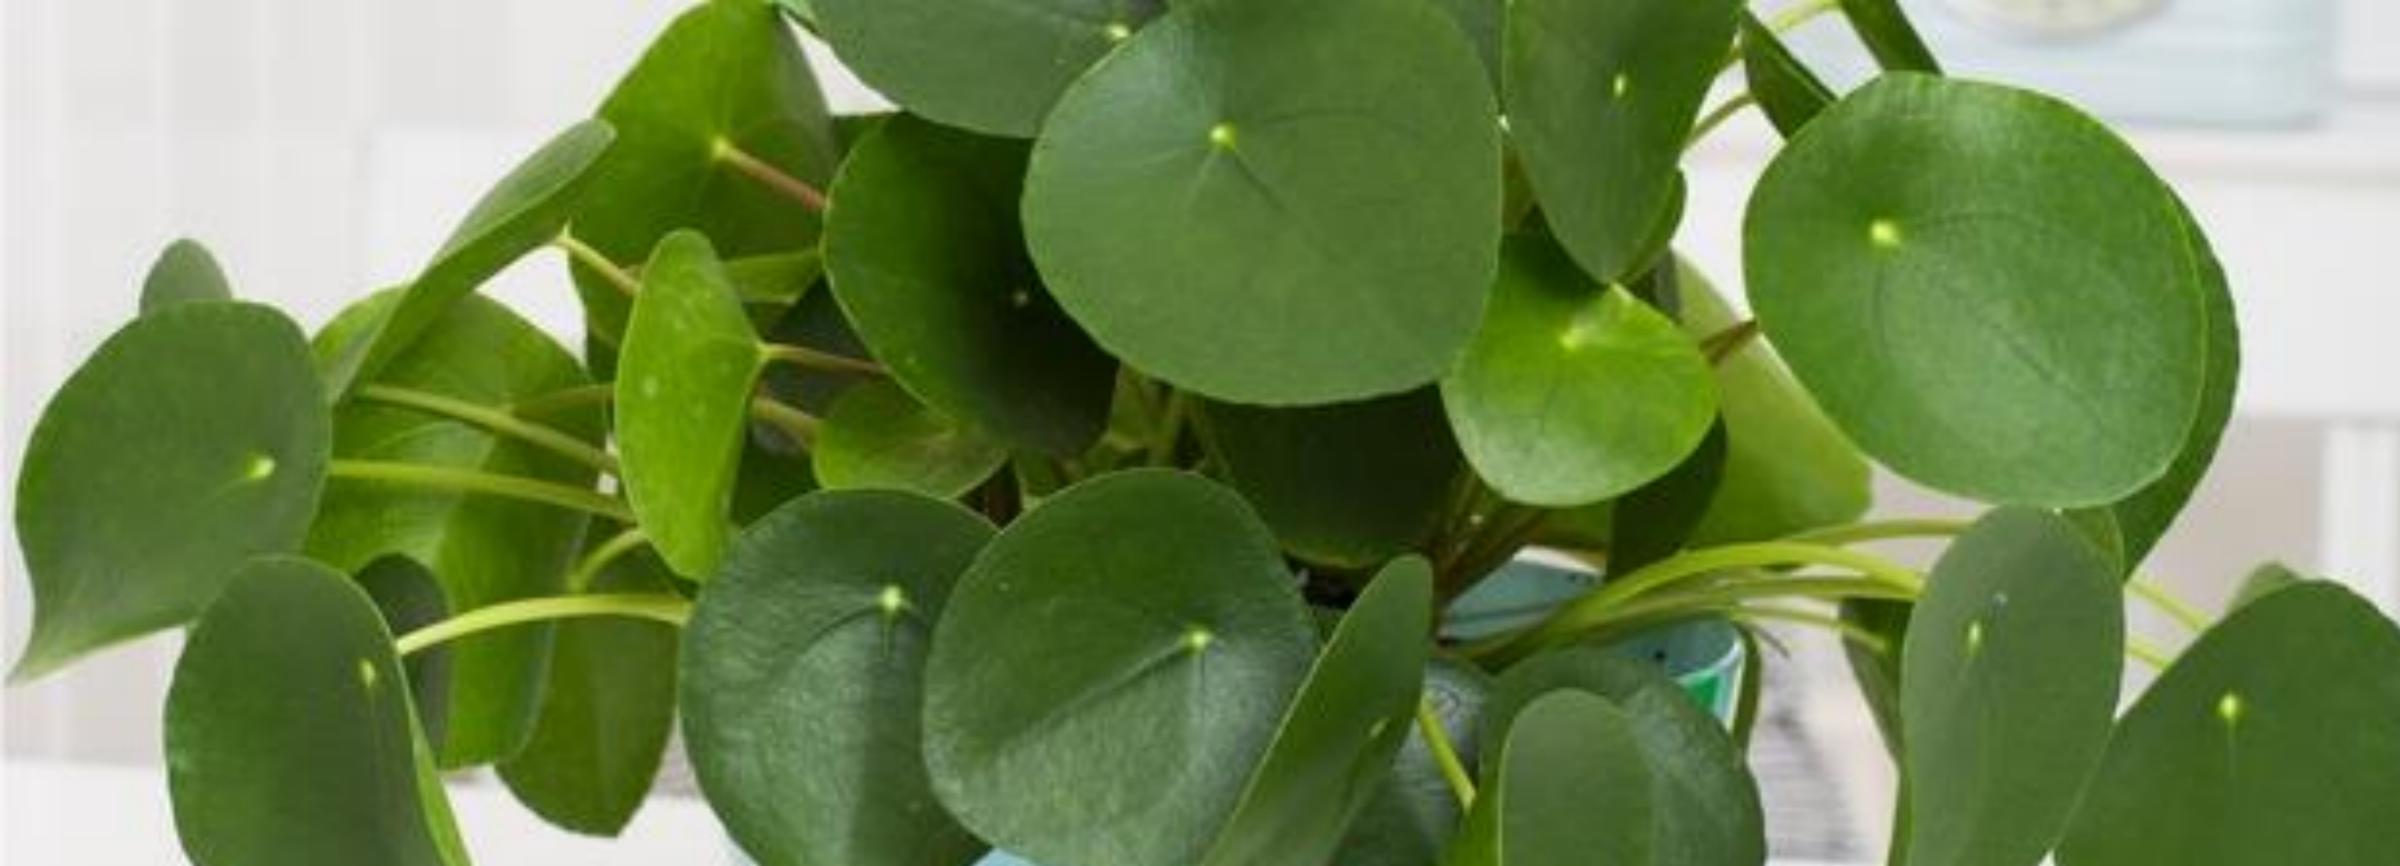

## PILEA PEPEROMIOIDES

Chinese money plant or Pilea peperomioides.

A Decorative, easy and different Green living room plant with round evergreen leaves which gives the plant a different expression.

It matches the dream of modern consumers who would like to live green in an easy way.

Thrives best in cool surroundings with lots of light. Keep the soil moist, but don't let the plant soak in water.

Works great in hanging baskets and as for sizing we recommend:

1 cutting in a 10 cm – 4" pot. 2 cuttings in 15 cm – 6" pot. 5 cuttings in a 20 & 25 cm - 8 & 10" pot.