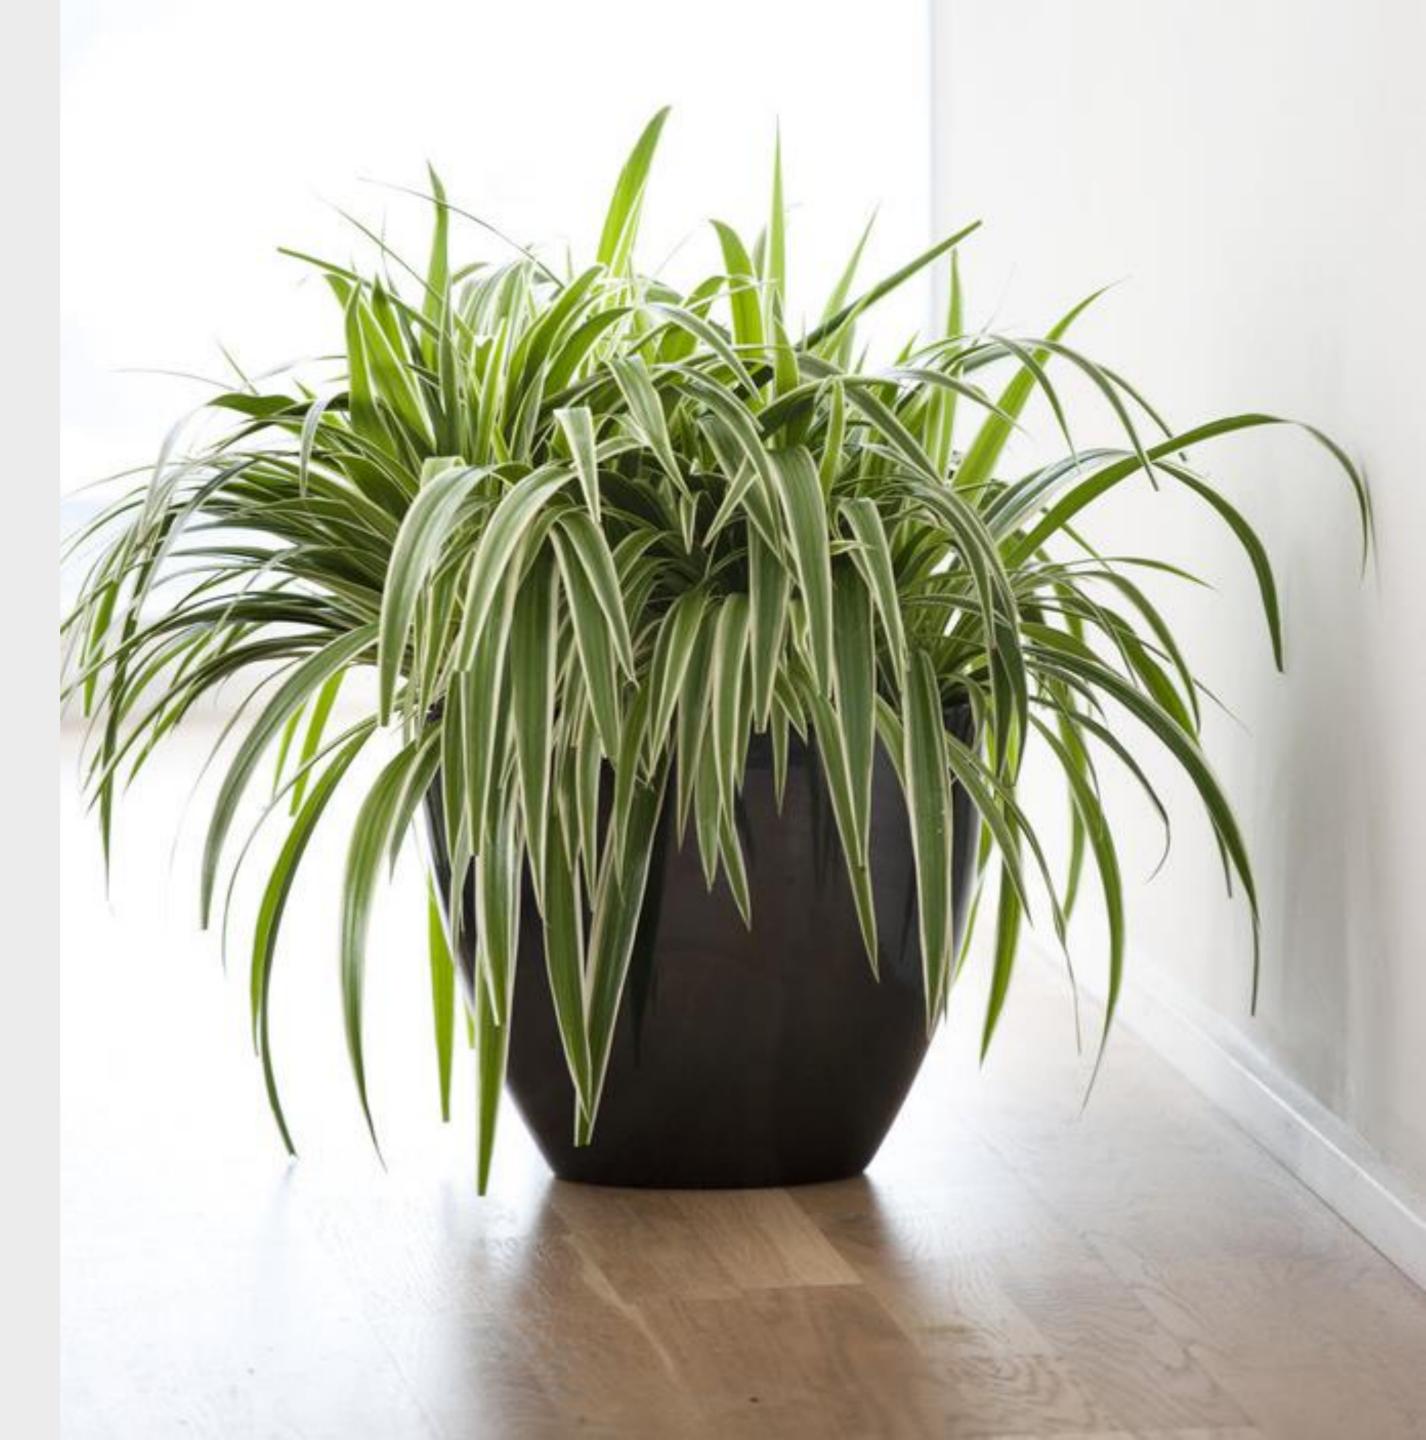

## CHLOROPHYTUM LAXUM

The variegated leaves of this plant make it attractive to many of us. The narrow, green leaves have nice white stripes on them.

The plant is often used in high pots, hanging baskets and also combined with other plants in added value decorations.

#### Foliage:

Variegated green foliage. Smaller size plants can be perfectly used in plant combination or added value products. The plant is also beautiful on its own, and perfectly suits in every household.

**Total height including pot:** 25 cm (10")

Recommended pot size: 10-15 cm (4-6")