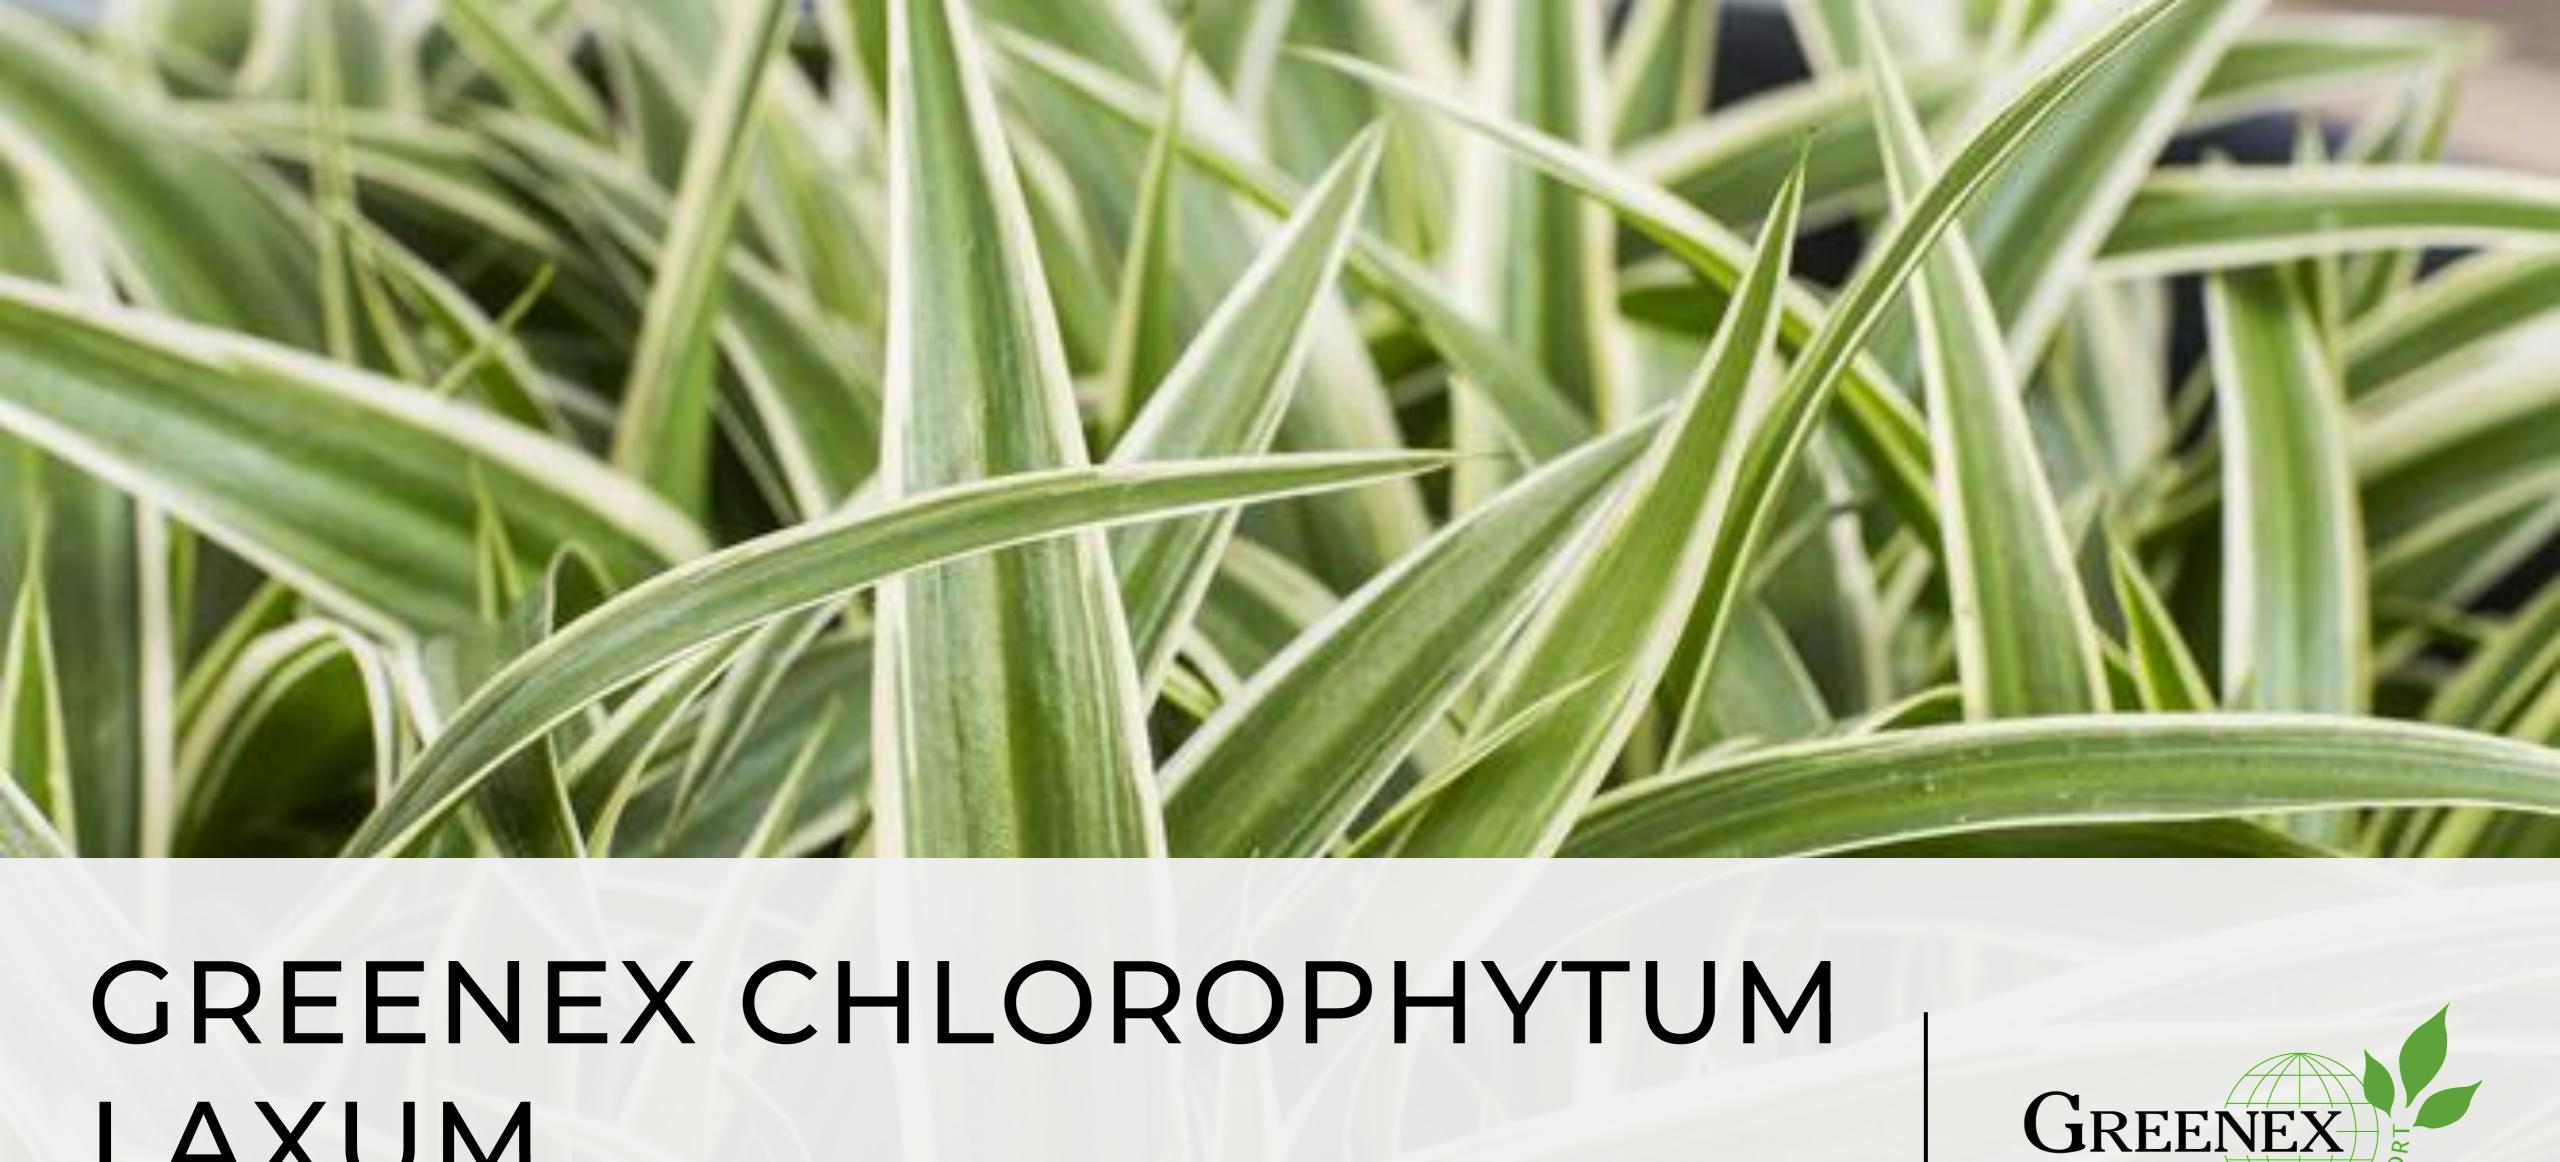

## CHLOROPHYTUM LAXUM

The variegated leaves of this plant make it attractive to many of us. The narrow, green leaves have nice white stripes on them.

The plant is often used in high pots, hanging baskets and also combined with other plants in added value decorations.

#### Foliage:

Variegated green foliage. Smaller size plants can be perfectly used in plant combination or added value products. The plant is also beautiful on its own, and perfectly suits in every household.