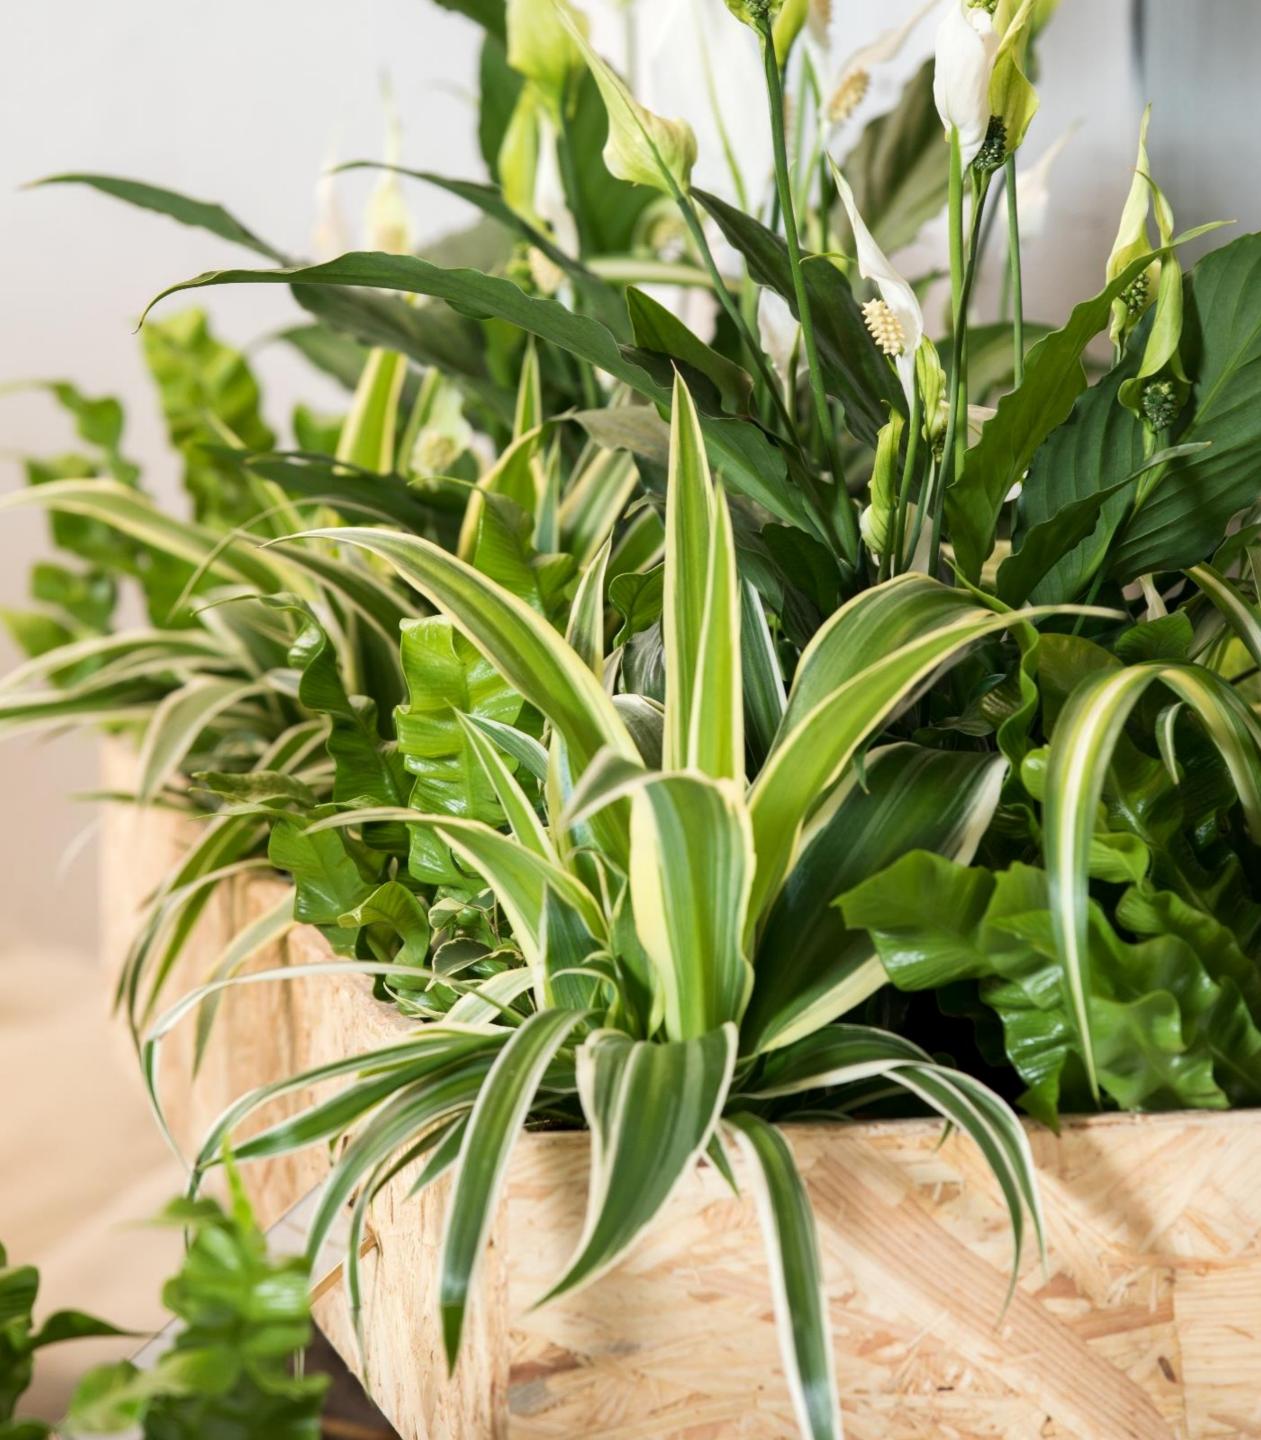

## CHLOROPHYTUM LAXUM

The variegated leaves of this plant make it attractive to many of us. The narrow, green leaves have nice white stripes on them.

The plant is often used in high pots, hanging baskets and also combined with other plants in added value decorations.

#### Foliage:

Variegated green foliage. Smaller size plants can be perfectly used in plant combination or added value products. The plant is also beautiful on its own, and perfectly suits in every household.